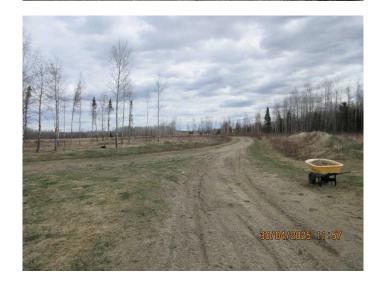

### \$299,900

0 Bedroom, 0.00 Bathroom, Land on 119.55 Acres

NONE, Tomahawk, Alberta

Court-order sale â€" Tomahawk / Entwistle, Alberta: 119.55 +/- Ac of bare land c/w power and water well in the Moon Lake area. There is an access road into the property from RR 72 where a current building site has been established. Note: all building improvements located on the property are portable in nature and considered personal chattels â€" these are not included in the listing price. The property is currently occupied by the property owner living in an RV unit. The property is located approximately 12 miles SE of Entwistle, Alberta or 14 +/- miles West and north from Tomahawk, Alberta. Based on reference from Parkland County farmland calculation reports and aerial photos, it would appear there is 55 +/- Ac of productive farmland. There is an area of native trees along the north boundary and some wetland adjacent to Rg Rd 72. Note that there are (3) quarters of Crown land adjacent to the south boundary of this parcel. The westerly parcel (NE-27) is owned by the Federal Crown while the N  $\hat{A}\frac{1}{2}$ -26 is owned by Alberta Environment. If, and when, more information becomes available, the listing will be updated accordingly. Supplemental listing details will be available on the realtor website.