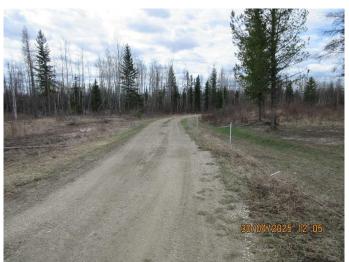

### \$299,900

0 Bedroom, 0.00 Bathroom, Land on 119.55 Acres

NONE, Tomahawk, Alberta

Court-order sale â€" Tomahawk / Entwistle, Alberta: 119.55 +/- Ac of bare land c/w power and water well in the Moon Lake area. There is an access road into the property from RR 72 where a current building site has been established. Note: all building improvements located on the property are portable in nature and considered personal chattels â€" these are not included in the listing price. The property is currently occupied by the property owner living in an RV unit. The property is located approximately 12 miles SE of Entwistle, Alberta or 14 +/- miles West and north from Tomahawk, Alberta. Based on reference from Parkland County farmland calculation reports and aerial photos, it would appear there is 55 +/- Ac of productive farmland. There is an area of native trees along the north boundary and some wetland adjacent to Rg Rd 72. Note that there are (3) quarters of Crown land adjacent to the south boundary of this parcel. The westerly parcel (NE-27) is owned by the Federal Crown while the N  $\hat{A}\frac{1}{2}$ -26 is owned by Alberta Environment. If, and when, more information becomes available, the listing will be updated accordingly. Supplemental listing details will be available on the realtor website.