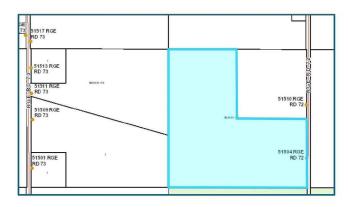

# \$299,900 - 51504 Range Road 72, Tomahawk

MLS® #A2219331

### \$299,900

0 Bedroom, 0.00 Bathroom, Land on 119.55 Acres

NONE, Tomahawk, Alberta

Court-order sale â€" Tomahawk / Entwistle, Alberta: 119.55 +/- Ac of bare land c/w power and water well in the Moon Lake area. There is an access road into the property from RR 72 where a current building site has been established. Note: all building improvements located on the property are portable in nature and considered personal chattels â€" these are not included in the listing price. The property is currently occupied by the property owner living in an RV unit. The property is located approximately 12 miles SE of Entwistle, Alberta or 14 +/- miles West and north from Tomahawk, Alberta. Based on reference from Parkland County farmland calculation reports and aerial photos, it would appear there is 55 +/- Ac of productive farmland. There is an area of native trees along the north boundary and some wetland adjacent to Rg Rd 72. Note that there are (3) quarters of Crown land adjacent to the south boundary of this parcel. The westerly parcel (NE-27) is owned by the Federal Crown while the N  $\hat{A}\frac{1}{2}$ -26 is owned by Alberta Environment. If, and when, more information becomes available, the listing will be updated accordingly. Supplemental listing details will be available on the realtor website.

## **Community Information**

Address 51504 Range Road 72

Subdivision NONE

City Tomahawk

County Parkland County

Province Alberta

Postal Code T7A 1S4