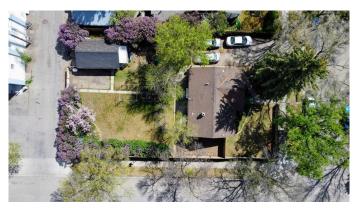

## \$289,900

4 Bedroom, 2.00 Bathroom, 965 sqft Residential on 0.22 Acres

Senator Buchanan, Lethbridge, Alberta

This home is situated on an extra large lot, on a corner, with a detached garage. There are 2 bedrooms and a bathroom upstairs, and 2 bedrooms down (the living room is being used as a bedroom) with an additional kitchen. There is plenty of parking on the driveway, and a single detached garage out back.

#### **Essential Information**

MLS® # A2219334 Price \$289,900

Bedrooms 4

Bathrooms 2.00

Full Baths 2

Square Footage 965

Acres 0.22

Year Built 1948

#### **Exterior**

Exterior Features None

Lot Description Back Yard, Landscaped, Standard Shaped Lot

Roof Asphalt Shingle

Construction Wood Siding

Foundation Poured Concrete