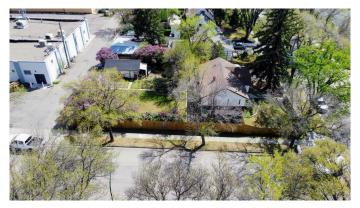

## \$289,900

4 Bedroom, 2.00 Bathroom, 965 sqft Residential on 0.22 Acres

Senator Buchanan, Lethbridge, Alberta

This home is situated on an extra large lot, on a corner, with a detached garage. There are 2 bedrooms and a bathroom upstairs, and 2 bedrooms down (the living room is being used as a bedroom) with an additional kitchen. There is plenty of parking on the driveway, and a single detached garage out back.

#### **Exterior**

Exterior Features None

Lot Description Back Yard, Landscaped, Standard Shaped Lot

Roof Asphalt Shingle

Construction Wood Siding

Foundation Poured Concrete