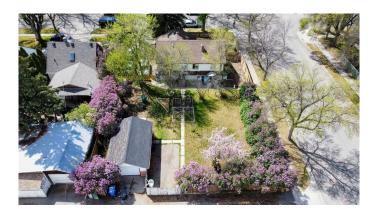

## \$289,900

4 Bedroom, 2.00 Bathroom, 965 sqft Residential on 0.22 Acres

Senator Buchanan, Lethbridge, Alberta

This home is situated on an extra large lot, on a corner, with a detached garage. There are 2 bedrooms and a bathroom upstairs, and 2 bedrooms down (the living room is being used as a bedroom) with an additional kitchen. There is plenty of parking on the driveway, and a single detached garage out back.

#### **Essential Information**

MLS® # A2219334 Price \$289,900

Bedrooms 4

Bathrooms 2.00

Full Baths 2

Square Footage 965

Acres 0.22

Year Built 1948

# **Community Information**

Address 645 12c Street N
Subdivision Senator Buchanan

City Lethbridge
County Lethbridge
Province Alberta

Postal Code T1H 2N6