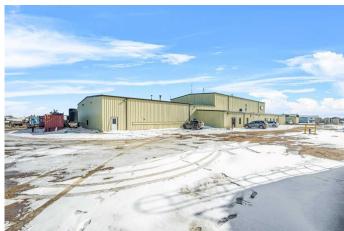

## \$3,350,000

0 Bedroom, 0.00 Bathroom, Commercial on 0.00 Acres

NONE, Blackfoot, Alberta

This +/- 20 acre industrial site includes a 17,640 building with a 10-ton bridge crane and is on a highly visible corner with great access and pavement to the site from all directions. Located north of Highway 16 on the corner of RR14 and "Airport Road― (TWP 502). The building features: updated office space including air conditioning, 6 offices, lunch room, board room, reception, foyer. The 2nd floor space includes a locker room with washroom facilities, storage space and another lunch room. There are 2 shop spaces. Shop 1: 4,560 square feet with 19'8 ceiling height at the centre and a 14' tall x 12' wide over head door. Shop 2: 7,200 square feet with 32' ceiling height at centre, 10-ton bridge crane (approx. 50' wide, 118' travel, 20' hook height), Overhead doors: 2 â€" 14'x14', 2 â€" 20'x20'. Seller will consider subdividing the land for a smaller parcel but the building must be included.