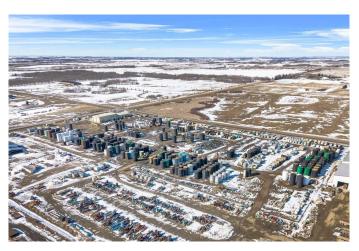

## \$3,350,000

0 Bedroom, 0.00 Bathroom, Commercial on 0.00 Acres

NONE, Blackfoot, Alberta

This +/- 20 acre industrial site includes a 17,640 building with a 10-ton bridge crane and is on a highly visible corner with great access and pavement to the site from all directions. Located north of Highway 16 on the corner of RR14 and "Airport Road― (TWP 502). The building features: updated office space including air conditioning, 6 offices, lunch room, board room, reception, foyer. The 2nd floor space includes a locker room with washroom facilities, storage space and another lunch room. There are 2 shop spaces. Shop 1: 4,560 square feet with 19'8 ceiling height at the centre and a 14' tall x 12' wide over head door. Shop 2: 7,200 square feet with 32' ceiling height at centre, 10-ton bridge crane (approx. 50' wide, 118' travel, 20' hook height), Overhead doors: 2 â€" 14'x14', 2 â€" 20'x20'. Seller will consider subdividing the land for a smaller parcel but the building must be included.