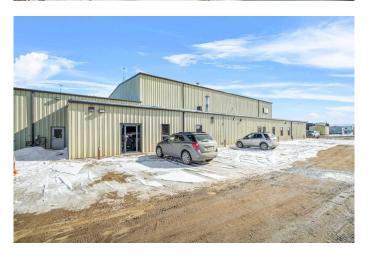

## \$3,350,000

0 Bedroom, 0.00 Bathroom, Commercial on 0.00 Acres

NONE, Blackfoot, Alberta

This +/- 20 acre industrial site includes a 17,640 building with a 10-ton bridge crane and is on a highly visible corner with great access and pavement to the site from all directions. Located north of Highway 16 on the corner of RR14 and "Airport Road― (TWP 502). The building features: updated office space including air conditioning, 6 offices, lunch room, board room, reception, foyer. The 2nd floor space includes a locker room with washroom facilities, storage space and another lunch room. There are 2 shop spaces. Shop 1: 4,560 square feet with 19'8 ceiling height at the centre and a 14' tall x 12' wide over head door. Shop 2: 7,200 square feet with 32' ceiling height at centre, 10-ton bridge crane (approx. 50' wide, 118' travel, 20' hook height), Overhead doors: 2 â€" 14'x14', 2 â€" 20'x20'. Seller will consider subdividing the land for a smaller parcel but the building must be included.