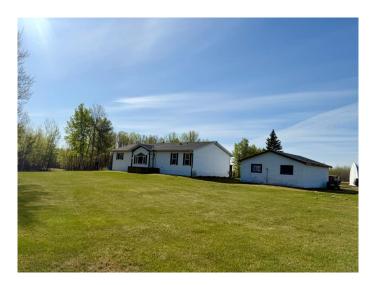

### \$364,000

3 Bedroom, 2.00 Bathroom, 1,509 sqft Residential on 0.00 Acres

N/A, Lac La Biche County, Alberta

Hobby Farm Potential on 25 Acres â€" Just Minutes from Lac La Biche! Located on the paved and scenic Cristy Creek Road, this 25-acre property offers the perfect blend of privacy, space, and convenience. Ideal for hobby farming, the land is fully fenced and features, pastures, hay fields and a dugout.

The 3-bedroom, 2-bathroom home includes a versatile den and features a bright, open-concept layout with a central island, making it ideal for family living and entertaining. Enjoy the peace of country living with the bonus of being just a short drive to all the amenities of town.

Whether you're looking to start a small farm, raise a family with room to roam, or simply enjoy the quiet countryside, this property checks all the boxes.

\$364,000

Built in 2002