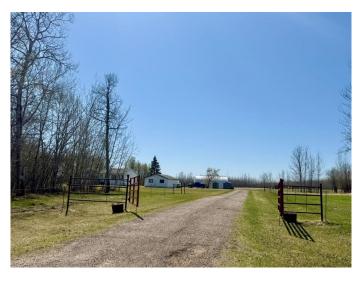

### \$364,000

3 Bedroom, 2.00 Bathroom, 1,509 sqft Residential on 0.00 Acres

N/A, Lac La Biche County, Alberta

Hobby Farm Potential on 25 Acres â€" Just Minutes from Lac La Biche! Located on the paved and scenic Cristy Creek Road, this 25-acre property offers the perfect blend of privacy, space, and convenience. Ideal for hobby farming, the land is fully fenced and features, pastures, hay fields and a dugout.

#### **Exterior**

Exterior Features Private Yard

Lot Description Cleared, Pasture

Roof Asphalt Shingle

Construction Mixed

Foundation Block, Wood