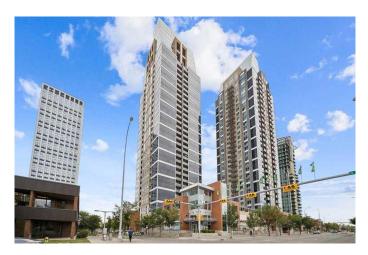

#### \$385,000

2 Bedroom, 2.00 Bathroom, 845 sqft Residential on 0.00 Acres

Beltline, Calgary, Alberta

RECENTLY RENOVATED / FULL REPAINT / NEW VINYL PLANK FLOORING / **OVERSIZED DECK / Boasting unobstructed** views of the Calgary Tower and in move in ready condition, welcome to #205 211 13th ave SE located in the Nuera building! With 10 foot ceilings, stone countertops and Stainless Steel appliances as well as 2 Beds & 2 Baths here is the perfect place to call home, or for the savvy investor looking for an in demand rental location. This property shows 10/10 with its fresh professional repaint and new luxury vinyl flooring in the bedrooms and tile throughout the rest of the home (no carpet here). With its high ceilings providing an expansive feel, an oversized private deck with gas bbg hookup as well as large windows (and a/c) this Condo ticks all the boxes. There is a titled underground parking stall as well as a dedicated storage locker for all your storage needs. This building has great amenities, such as a weight room and cardio equipment! Nuera is conveniently located near the Stampede grounds, Victoria Park Station as well as all the excitement of 17th ave. Quick possession available. Book a private showing today!