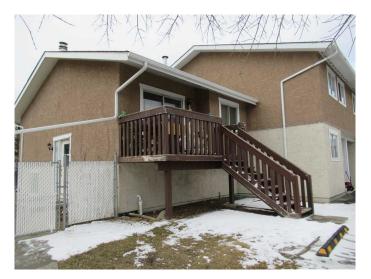

### \$129,900

2 Bedroom, 2.00 Bathroom, 574 sqft Residential on 0.00 Acres

NONE, Sundre, Alberta

Great little 2 bedroom, 2 bath, starter condo in the heart of Sundre, easy access to all amenities and close to the great outdoors of the west country. Great hunting, fishing, camping, hiking and biking in the area. This little condo is a great place to get started on home ownership or add it to your rental portfolio.

#### **Exterior**

Exterior Features Balcony, Private Entrance

Lot Description Back Yard, Corner Lot

Roof Asphalt Shingle

Construction Stucco

Foundation Poured Concrete