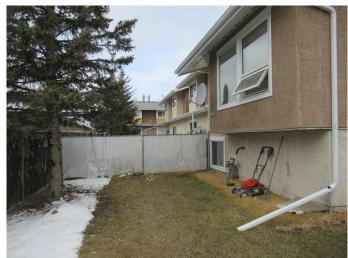

#### **Exterior**

Exterior Features Balcony, Private Entrance

Lot Description Back Yard, Corner Lot

Roof Asphalt Shingle

Construction Stucco

Foundation Poured Concrete