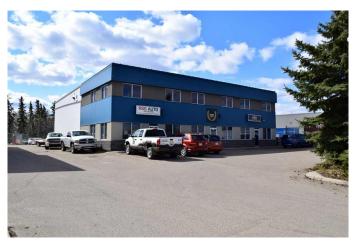

### \$11

0 Bedroom, 0.00 Bathroom, Commercial on 0.05 Acres

Northlands Industrial Park, Red Deer, Alberta

Now Available for Lease â€" Unit 2, 8121 49 Avenue Close, Red Deer Located in the desirable Northlands Industrial Park, this 2,162 sq. ft. industrial condo bay offers a prime opportunity for your business. Built in 2006, the vacant bay features a wide-open, flexible layout ready for development, finishing, or immediate use, making it ideal for various industrial or commercial applications. Key highlights include a 19' x 24' mezzanine for extra storage, one half bath in the main shop area, a shower on the mezzanine, a powered 16' x 14' overhead door, a makeup air unit, a two-compartment sump, radiant heat, and impressive 23' shop ceilings. Zoned I1 Industrial, the space boasts energy-efficient construction and a 220 amp, three-phase, 600-volt power supply. Tenants benefit from access to common yard areas, paved parking for staff and clients, and excellent connectivity to Gaetz Avenue, Highway 2A, and Highway 11A. Additional rents are budgeted at \$4.89/sq. ft. Unit 2 at 8121 49 Avenue Close offers 2,162 sq. ft. of flexible industrial space at a highly competitive rate â€" approximately \$2,885/month, combining \$11.00/sq. ft. base rent with \$4.89/sq. ft. additional rent. Compared to similar industrial bays in Red Deer, this property delivers outstanding value, offering high ceilings, a mezzanine for extra storage, modern infrastructure, and a prime location near major routes like Gaetz Avenue, Hwy 2A, and Hwy 11A.