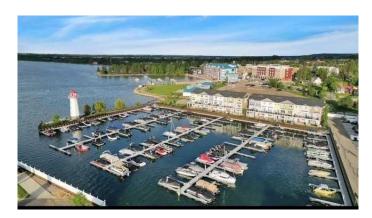

# \$83,000 - 42, 5230 Lakeshore Drive, Sylvan Lake

MLS® #A2219736

#### \$83,000

0 Bedroom, 0.00 Bathroom, Land on 0.01 Acres

Downtown, Sylvan Lake, Alberta

Prime boat slip available in a well-maintained, full-service marina! Conveniently located with easy access to open water, this 24x10 slip offers power hookups, security, gated entry, and on-site amenities including power. Enjoy nearby dining, shops, and waterfront attractions. Don't miss this opportunity to secure your spot in one of the area's most desirable marinas!