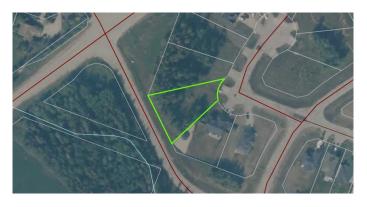

# \$70,000 - 107, 13348 Twp Rd 672a, Lac La Biche

MLS® #A2219985

## \$70,000

0 Bedroom, 0.00 Bathroom, Land on 0.50 Acres

NONE, Lac La Biche, Alberta

Priced to sell! Asking only \$70,000! Look around and see that this is really a good deal for this neighborhood. With all services at the property line and higher end homes, this is your opportunity to get into one of the best subdivisions in the area.

## **Community Information**

Address 107, 13348 Twp Rd 672a

Subdivision NONE

City Lac La Biche

County Lac La Biche County

Province Alberta
Postal Code T0A 2T0