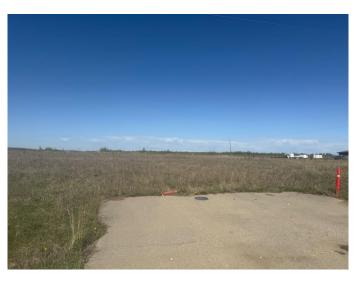

### \$565,000

0 Bedroom, 0.00 Bathroom, Land on 4.05 Acres

NONE, Rural Woodlands County, Alberta

4.05 Acre lot located in the Whitecourt Airport Industrial Park a short drive from town. This parcel offers access to town water and sewer. Offered at a good price with plenty of options for permitted uses! Whether it be an Agricultural Service Facility, Heavy Equipment Sales and Repair, Large lot large Scale Manufacturing Processing, or assembly, Manufactured Home Fabrication & Sales, Metal Processing and fabrication operation or industry, Public Utility Building or Facility, Self Storage Facility or Transport Contractor Repair. Plus Discretionary uses! So many options for this area. A great place to start your new business! Leases considered.