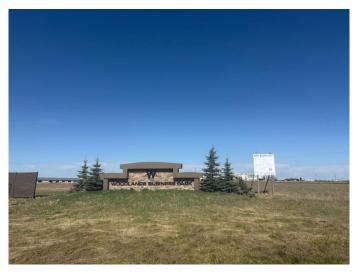

### \$565,000

0 Bedroom, 0.00 Bathroom, Land on 4.05 Acres

NONE, Rural Woodlands County, Alberta

4.05 Acre lot located in the Whitecourt Airport Industrial Park a short drive from town. This parcel offers access to town water and sewer. Offered at a good price with plenty of options for permitted uses! Whether it be an Agricultural Service Facility, Heavy Equipment Sales and Repair, Large lot large Scale Manufacturing Processing, or assembly, Manufactured Home Fabrication & Sales, Metal Processing and fabrication operation or industry, Public Utility Building or Facility, Self Storage Facility or Transport Contractor Repair. Plus Discretionary uses! So many options for this area. A great place to start your new business! Leases considered.