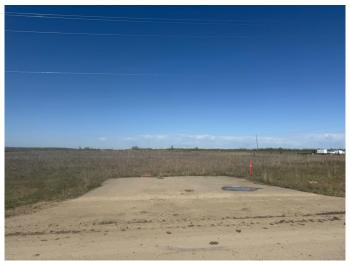

### \$565,000

0 Bedroom, 0.00 Bathroom, Land on 4.05 Acres

NONE, Rural Woodlands County, Alberta

4.05 Acre lot located in the Whitecourt Airport Industrial Park a short drive from town. This parcel offers access to town water and sewer. Offered at a good price with plenty of options for permitted uses! Whether it be an Agricultural Service Facility, Heavy Equipment Sales and Repair, Large lot large Scale Manufacturing Processing, or assembly, Manufactured Home Fabrication & Sales, Metal Processing and fabrication operation or industry, Public Utility Building or Facility, Self Storage Facility or Transport Contractor Repair. Plus Discretionary uses! So many options for this area. A great place to start your new business! Leases considered.