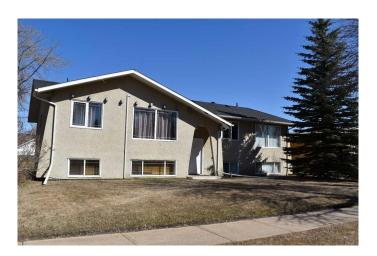

# \$925 - 1, 4728 47 Street, Lloydminster

MLS® #A2220820

#### \$925

2 Bedroom, 1.00 Bathroom, 650 sqft Rental on 0.00 Acres

East Lloydminster, Lloydminster, Saskatchewan

This 2 bedroom 1 bathroom unit is in a quiet 4 plex. NO PETS NO SMOKING NO VAPING This unit is adult only as there is a unit directly below and noise transfers. 1 Electrified parking stall, parking on street as well. Shared laundry is in the lower level. Rent: \$925. Security Deposit: \$925. Tenant pays electricity only and TV/Internet etc. Tenant insurance is mandatory. No short term rentals NO PETS. NO SMOKING OR VAPING in unit or common area. No viewings without approved application.

#### **Exterior**

Lot Description City Lot

Roof Asphalt Shingle

Construction Stucco, Wood Frame