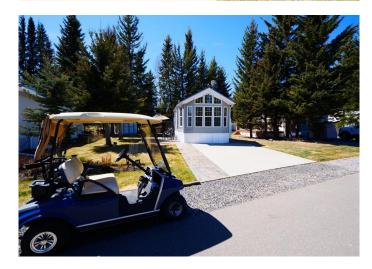

## \$180,000

0 Bedroom, 0.00 Bathroom, Land on 0.09 Acres

Coyote Creek, Rural Mountain View County, Alberta

We're very pleased to present this cozy escape to Coyote Creek Golf & RV Resort. This prime lot features an amazingly tranquil location backing onto the woods to provide privacy from the par-3 8th Tee Box. Your cold beverages and lunch will be ready in your fridge so you can blow through the turn and keep the good times rolling. The lot has seen many upgrades including a fully paved concrete slab and driveway with an exposed aggregate concrete patio, there's a big shed to house your clubs and seasonal items, as well as plenty of space on the driveway for your very own golf cart that is included in the sale. The FULLY FURNISHED 2009 Woodland Park Model is also included and is a gem. With a good sized bedroom, bathroom and living space, it's all you'll need to get through the summer or winter months. The place is immaculate and includes all the furnishings, all you have to do is show up and work on that pesky slice between your quite hours on the patio. The trailer is roughed in for laundry, however, in the meantime the clubhouse and laundry facilities are available to you for added convenience. We're happy to answer any questions you may have. Snag your pocket of paradise in the rolling boreal hills on the outskirts of Sundre, it'II be a decision you won't regret!