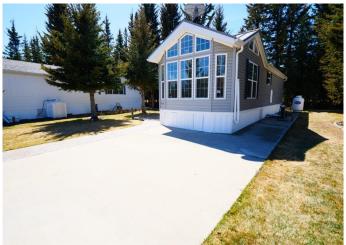

## \$180,000

0 Bedroom, 0.00 Bathroom, Land on 0.09 Acres

Coyote Creek, Rural Mountain View County, Alberta

We're very pleased to present this cozy escape to Coyote Creek Golf & RV Resort. This prime lot features an amazingly tranquil location backing onto the woods to provide privacy from the par-3 8th Tee Box. Your cold beverages and lunch will be ready in your fridge so you can blow through the turn and keep the good times rolling. The lot has seen many upgrades including a fully paved concrete slab and driveway with an exposed aggregate concrete patio, there's a big shed to house your clubs and seasonal items, as well as plenty of space on the driveway for your very own golf cart that is included in the sale. The FULLY FURNISHED 2009 Woodland Park Model is also included and is a gem. With a good sized bedroom, bathroom and living space, it's all you'll need to get through the summer or winter months. The place is immaculate and includes all the furnishings, all you have to do is show up and work on that pesky slice between your quite hours on the patio. The trailer is roughed in for laundry, however, in the meantime the clubhouse and laundry facilities are available to you for added convenience. We're happy to answer any questions you may have. Snag your pocket of paradise in the rolling boreal hills on the outskirts of Sundre, it'II be a decision you won't regret!