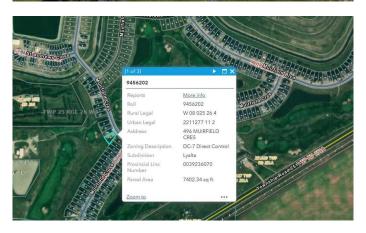

# **Community Information**

Address 496 Muirfield Crescent

Subdivision Lakes of Muirfield

City Lyalta

County Wheatland County

Province Alberta
Postal Code T0J1Y1

#### **Additional Information**

Date Listed May 15th, 2025

Days on Market 58

Zoning DC-7

HOA Fees 85

HOA Fees Freq. MON