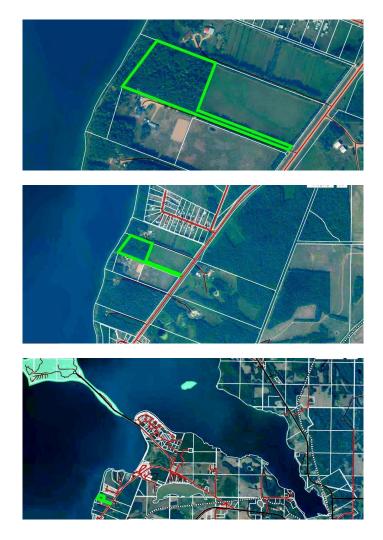

#### \$419,000

0 Bedroom, 0.00 Bathroom, Land on 8.56 Acres

NONE, Lac La Biche County, Alberta

Lake life just minutes from Lac La Biche! This 8.56-acre treed parcel offers the perfect blend of privacy, peacefulness, and convenience. Located only a 2-minute drive from town, you'll enjoy the tranquility of nature without sacrificing access to amenities. This lakefront lot offers a unique opportunity to build your dream cabin or retreat, with direct access to the lake for fishing, kayaking, or relaxing by the water. While the lot is currently landlocked, its raw untouched beauty gives it a lot of potential for your vision. With some effort in clearing and planning, this could be the perfect spot to create your peaceful getaway, secluded, serene, and still close to town. This property is By Appointment only, no access from neighbours private driveway.