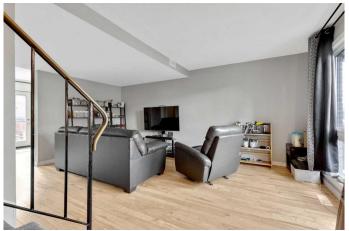

### \$335,000

3 Bedroom, 2.00 Bathroom, 1,136 sqft Residential on 0.01 Acres

McLaughlin Meadows, High River, Alberta

This condo in the quiet west end of High River, close to outdoor skating, walking paths and nature reserve. This unit is great for a young family with good size bedrooms and an unfinished basement to develop as you choose. Area is a quiet community with easy access to schools, downtown and the southeast commercial district. This community is a great place to start or raise your family.

#### Interior

Interior Features See Remarks

Appliances Dishwasher, Range, Range Hood, See Remarks, Washer/Dryer,

Convection Oven

Heating Forced Air, Natural Gas

Cooling None Fireplaces None