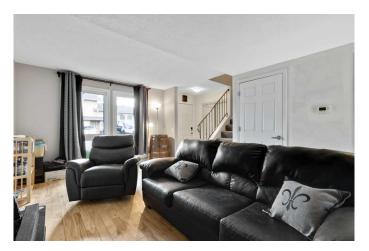

### \$335,000

3 Bedroom, 2.00 Bathroom, 1,136 sqft Residential on 0.01 Acres

McLaughlin Meadows, High River, Alberta

This condo in the quiet west end of High River, close to outdoor skating, walking paths and nature reserve. This unit is great for a young family with good size bedrooms and an unfinished basement to develop as you choose. Area is a quiet community with easy access to schools, downtown and the southeast commercial district. This community is a great place to start or raise your family.

#### Interior

Interior Features See Remarks

Appliances Dishwasher, Range, Range Hood, See Remarks, Washer/Dryer,

Convection Oven

Heating Forced Air, Natural Gas

Cooling None Fireplaces None