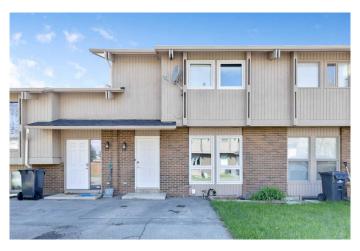

# \$335,000 - 14 Cataract Road Sw, High River

MLS® #A2221836

### \$335,000

3 Bedroom, 2.00 Bathroom, 1,136 sqft Residential on 0.01 Acres

McLaughlin Meadows, High River, Alberta

This condo in the quiet west end of High River, close to outdoor skating, walking paths and nature reserve. This unit is great for a young family with good size bedrooms and an unfinished basement to develop as you choose. Area is a quiet community with easy access to schools, downtown and the southeast commercial district. This community is a great place to start or raise your family.

# **Community Information**

Address 14 Cataract Road Sw Subdivision McLaughlin Meadows

City High River

County Foothills County

Province Alberta
Postal Code T1V 1C4