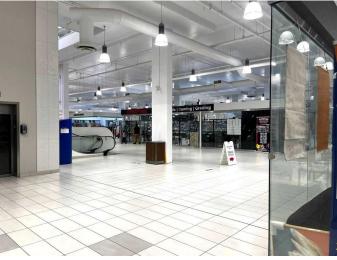

#### \$199,800

0 Bedroom, 0.00 Bathroom, Commercial on 4.00 Acres

NONE, Rural Rocky View County, Alberta

New Horizon Mall - Double unit! One of the best locations in the mall. Next to the elevator and the stage!