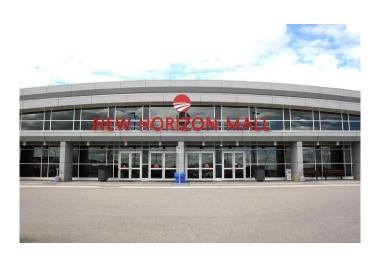

# \$199,800 - 37, 260300 Writing Creek Crescent, Rural Rocky View County

MLS® #A2221896

#### \$199,800

0 Bedroom, 0.00 Bathroom, Commercial on 4.00 Acres

NONE, Rural Rocky View County, Alberta

New Horizon Mall - Double unit! One of the best locations in the mall. Next to the elevator and the stage!