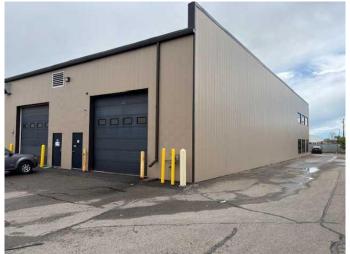

# \$1,050,000

0 Bedroom, 0.00 Bathroom, Commercial on 0.00 Acres

East Shepard Industrial, Calgary, Alberta

A fantastic opportunity to own a well-maintained beautiful commercial warehouse unit. This condo warehouse comes with a 3,352 sqf warehouse area and a 2nd floor 1,001 sqf office. Combined for a 4,353 usable space. Featuring an oversized office glazing, in office shower as well as security blinds on the main floor to name a few. Perfectly located in the industrial area of the East Shepard community. Quick access to Barlow Trail, 52nd Street and 5 minutes to Deerfoot. Boasting a 20' clear ceiling, 200-amp power, large drive-in 14x14 bay door as well as a brand new roof that was replaced in 2024. Built in 2008 that still looks like new today. You have everything you need to start, expand, or relocate your business.