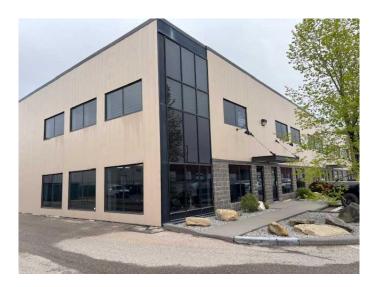

# \$1,050,000

0 Bedroom, 0.00 Bathroom, Commercial on 0.00 Acres

East Shepard Industrial, Calgary, Alberta

A fantastic opportunity to own a well-maintained beautiful commercial warehouse unit. This condo warehouse comes with a 3,352 sqf warehouse area and a 2nd floor 1,001 sqf office. Combined for a 4,353 usable space. Featuring an oversized office glazing, in office shower as well as security blinds on the main floor to name a few. Perfectly located in the industrial area of the East Shepard community. Quick access to Barlow Trail, 52nd Street and 5 minutes to Deerfoot. Boasting a 20' clear ceiling, 200-amp power, large drive-in 14x14 bay door as well as a brand new roof that was replaced in 2024. Built in 2008 that still looks like new today. You have everything you need to start, expand, or relocate your business.