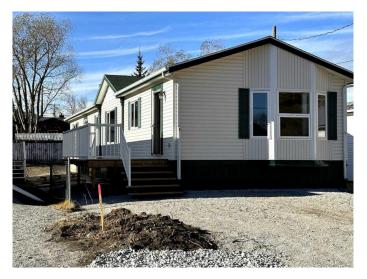

# \$369,000

3 Bedroom, 2.00 Bathroom, 1,530 sqft Residential on 0.10 Acres

NONE, Blairmore, Alberta

Beautifully maintained home in the heart of the Crowsnest Pass, surrounded by stunning mountain views and walking trails along the Crowsnest River. This affordable 3 bedroom manufactured home in Blairmore has 2 bathrooms and a very large kitchen with a pantry. There is a main floor laundry, and the primary bedroom that has a good-sized ensuite. This ready to move in home would be perfect for a weekend get-a-way or for someone wishing to retire in the Rocky Mountains. Crowsnest Pass is a vibrant mountain community with four season adventures that include hiking, fishing, golfing and skiing. The area is surrounded by hundreds of miles of backcountry trails and both Fernie Snow Valley and Castle Mountain are easy to get to.

### Interior

Interior Features Kitchen Island

Appliances Dishwasher, Electric Stove, Microwave Hood Fan, Refrigerator,

Washer/Dryer

Heating Forced Air Cooling Central Air

Basement None