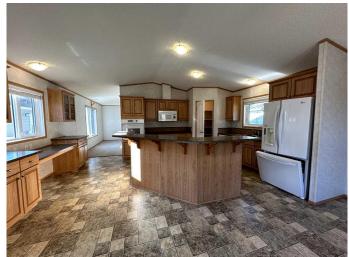

# \$369,000

3 Bedroom, 2.00 Bathroom, 1,530 sqft Residential on 0.10 Acres

NONE, Blairmore, Alberta

Beautifully maintained home in the heart of the Crowsnest Pass, surrounded by stunning mountain views and walking trails along the Crowsnest River. This affordable 3 bedroom manufactured home in Blairmore has 2 bathrooms and a very large kitchen with a pantry. There is a main floor laundry, and the primary bedroom that has a good-sized ensuite. This ready to move in home would be perfect for a weekend get-a-way or for someone wishing to retire in the Rocky Mountains. Crowsnest Pass is a vibrant mountain community with four season adventures that include hiking, fishing, golfing and skiing. The area is surrounded by hundreds of miles of backcountry trails and both Fernie Snow Valley and Castle Mountain are easy to get to.

### Interior

Interior Features Kitchen Island

Appliances Dishwasher, Electric Stove, Microwave Hood Fan, Refrigerator,

Washer/Dryer

Heating Forced Air Cooling Central Air

Basement None