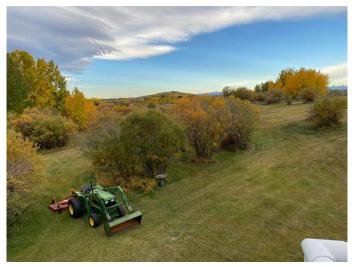

#### \$5,500,000

0 Bedroom, 0.00 Bathroom, Land on 4.40 Acres

Rolling Range Estates, Cochrane, Alberta

Investors and Developers. This is 4.4 acres of land in the town of Cochrane. Currently Zoned Urban Holdings, but in the town shadow plan they have considered this to be 8 plus units per acre for development. Buyers to discuss with the town all of the options available to them regarding zoning and development. Mountain views . Close Hwy 22 Access, Located on the south side of Cochrane giving it easy access for commuting to Calgary. Rare opportunity to get a hold of land to develop within the city limits