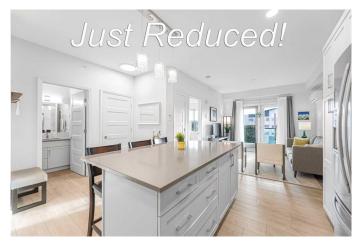

### \$270,000

1 Bedroom, 1.00 Bathroom, 567 sqft Residential on 0.01 Acres

Kings Heights, Airdrie, Alberta

This unit gleams with pride of ownership! Bright kitchen cupboards, stone counters, undermount sink, eat up island and under cabinet lighting just get you started on this beautiful mountain view unit in a quiet 40+ building. You enter in to tall ceilings, and luxury vinyl flooring, leading you past a full 3 piece bathroom, and in suite laundry to the carpeted living room that has plenty of room to entertain guests, and stare at the mountains from the balcony which also has natural gas hookup for BBQ season! The master bedroom has his and hers closets, and is big enough for a king sized suite! Topped off with wall A/C for hot summer days, underground parking with storage, and an amazing, walkable location that is literally steps to shopping. The building also has a party room for larger gatherings, and an out door area! Call today for your own private showing!

#### Interior

Interior Features Granite Counters, High Ceilings, Kitchen Island, No Animal Home, No

Smoking Home, Open Floorplan, Vinyl Windows

Appliances Dishwasher, Dryer, Electric Stove, Microwave Hood Fan, Refrigerator,