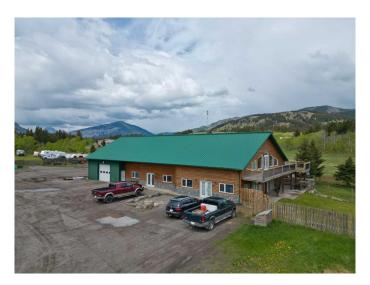

### \$995,000

0 Bedroom, 0.00 Bathroom, Commercial on 0.00 Acres

NONE, Bellevue, Alberta

Here is a unique property and opportunity in Passburg, Crowsnest Pass. Located along Hwy 3 along the East entrance into the beautiful Crowsnest Pass corridor, this large 4840sqft solid ICF constructed building (with additional second storey square feet) is zoned C-2 -Drive in Commercial, and is ready to go for your business and home location. A 1500sqft shop, 1650sqft insulated quonset, 2277sqft office rooms/space, 2200sqft living quarters plus an apartment unit provide ample space and opportunity for your commercial business venture. Take advantage of the great highway exposure and all of the features/extras that this property has to offer.

**Exterior** 

Roof Metal

Construction Wood Siding, ICFs (Insulated Concrete Forms)

Foundation Slab