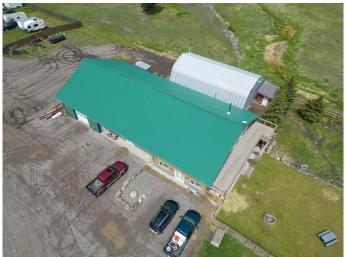

### \$995,000

0 Bedroom, 0.00 Bathroom, Commercial on 0.00 Acres

NONE, Bellevue, Alberta

Here is a unique property and opportunity in Passburg, Crowsnest Pass. Located along Hwy 3 along the East entrance into the beautiful Crowsnest Pass corridor, this large 4840sqft solid ICF constructed building (with additional second storey square feet) is zoned C-2 -Drive in Commercial, and is ready to go for your business and home location. A 1500sqft shop, 1650sqft insulated quonset, 2277sqft office rooms/space, 2200sqft living quarters plus an apartment unit provide ample space and opportunity for your commercial business venture. Take advantage of the great highway exposure and all of the features/extras that this property has to offer.

**Exterior** 

Roof Metal

Construction Wood Siding, ICFs (Insulated Concrete Forms)

Foundation Slab