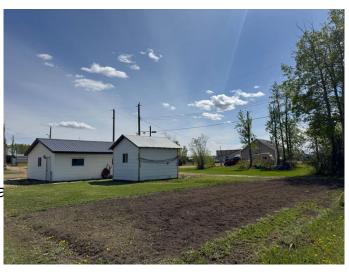

### \$39,900

0 Bedroom, 0.00 Bathroom, Land on 0.35 Acres

NONE, Hines Creek, Alberta

Here is your chance to build or move a mobile home onto a huge 15,402 square foot lot. There is already a 24 x 26 insulated garage, a 12 x 14 Shed and a large garden. The property is already landscaped for you. Located directly across the street from the K-12 Hines Creek Composite school and walking distance to the Zavisha Sawmill. You can't go wrong acquiring this perfectly located property at this price!! Call today or take a drive by and check it out for yourself.

#### **Exterior**

Exterior Features Garden, Storage

Lot Description Back Lane, Back Yard, Corner Lot, Front Yard, Garden, Landscaped,

Lawn, Level, Low Maintenance Landscape, Rectangular Lot, City Lot