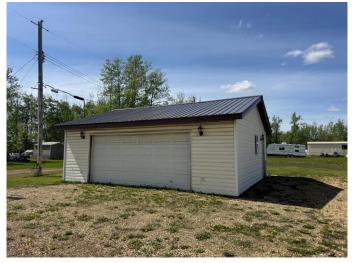

### \$39,900

0 Bedroom, 0.00 Bathroom, Land on 0.35 Acres

NONE, Hines Creek, Alberta

Here is your chance to build or move a mobile home onto a huge 15,402 square foot lot. There is already a 24 x 26 insulated garage, a 12 x 14 Shed and a large garden. The property is already landscaped for you. Located directly across the street from the K-12 Hines Creek Composite school and walking distance to the Zavisha Sawmill. You can't go wrong acquiring this perfectly located property at this price!! Call today or take a drive by and check it out for yourself.