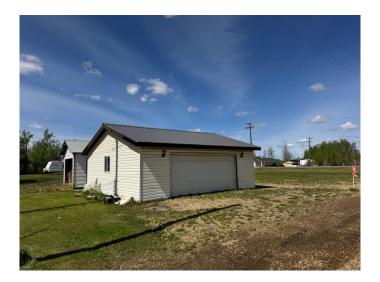

### \$39,900

0 Bedroom, 0.00 Bathroom, Land on 0.35 Acres

NONE, Hines Creek, Alberta

Here is your chance to build or move a mobile home onto a huge 15,402 square foot lot. There is already a 24 x 26 insulated garage, a 12 x 14 Shed and a large garden. The property is already landscaped for you. Located directly across the street from the K-12 Hines Creek Composite school and walking distance to the Zavisha Sawmill. You can't go wrong acquiring this perfectly located property at this price!! Call today or take a drive by and check it out for yourself.