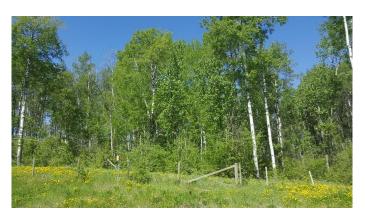

## \$79,000

0 Bedroom, 0.00 Bathroom, Land on 7.90 Acres

NONE, Rural Northern Lights, County of, Alberta

Nicely treed acreage approximately 12.5 miles north on Weberville Road (HWY 743) only minutes from Peace River. Property backs onto grazing lease and is partially fenced. Asking \$79,000 plus GST if applicable. Call today for further information and directions to this property.

#### **Exterior**

Lot Description Treed, Subdivided