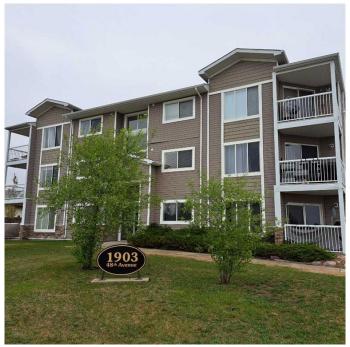

# \$139,900

2 Bedroom, 1.00 Bathroom, 864 sqft Residential on 0.00 Acres

Wallacefield, Lloydminster, Saskatchewan

Affordable and convenient! 2 bedroom 3rd floor corner unit located. Well maintained building Sask side Wallacefield. No neighbors above! Enjoy the quiet location from your own SE corner balcony away from the street. In unit laundry room. Open living room/kitchen area. Large bedrooms. 2 parking stalls plus visitor parking. Close to schools, parks and a short walk to Servus Sports Center/amenities. Condo fees are \$350/mo and include water, sewer, garbage, common building insurance, reserve fund fee, snow removal, common exterior lawn maintenance.

#### **Exterior**

Exterior Features Balcony

Lot Description Rectangular Lot, Street Lighting

Roof Asphalt Shingle

Construction Vinyl Siding, Wood Frame