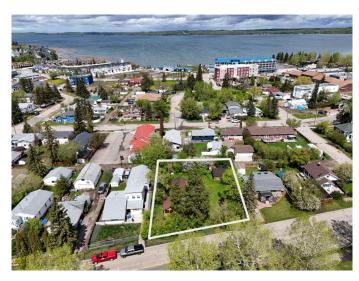

### \$325,000

0 Bedroom, 0.00 Bathroom, Land on 0.26 Acres

NONE, Sylvan Lake, Alberta

Situated just a few blocks from the stunning lakefront and the vibrant heart of downtown Sylvan Lake, this expansive 100' x 126' (11,450 sq ft) lot offers incredible potential. Zoned West Village Residential District, this rare parcel allows for a wide range of development options â€" ideal for constructing fourplexes, townhomes, stacked row houses, or even a boutique apartment building (up to 4 storeys, as per the Sylvan Lake Land Use Bylaws). With proximity to the lake, amenities, and recreational hotspots, this property is the perfect canvas for a signature residential development in one of Alberta's most desirable lake communities. Don't miss out on this prime investment opportunity â€" explore the potential today!