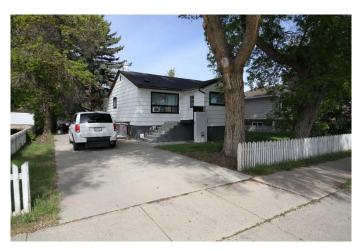

# \$315,000 - 5810 52 Street, Taber

MLS® #A2223783

## \$315,000

4 Bedroom, 2.00 Bathroom, 996 sqft Residential on 0.23 Acres

NONE, Taber, Alberta

This delightful home is the perfect rental property for anyone looking for another door to own. Offering comfort, functionality, and all the essentials in one well-maintained package. With 996 sq ft of living space, the main floor features 2 spacious bedrooms and a 4-piece bathroom, making it ideal for a family. The lower level adds extra flexibility with 2 additional bedroom and 3-piece bath, perfect for guests, a roommate, or creating your own private retreat. Garage enthusiasts, take note! The massive 40x18 heated garage with alley access is a rare findâ€"ideal for vehicles, a workshop, or additional storage. This garage has a meat cooler as well. This property is ready to welcome you. Don't miss your chance to own this great value home close to schools.