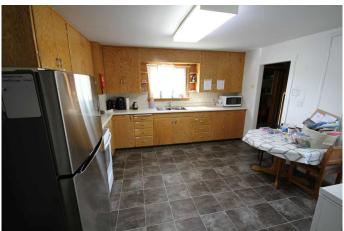

## \$315,000

4 Bedroom, 2.00 Bathroom, 996 sqft Residential on 0.23 Acres

NONE, Taber, Alberta

This delightful home is the perfect rental property for anyone looking for another door to own. Offering comfort, functionality, and all the essentials in one well-maintained package. With 996 sq ft of living space, the main floor features 2 spacious bedrooms and a 4-piece bathroom, making it ideal for a family. The lower level adds extra flexibility with 2 additional bedroom and 3-piece bath, perfect for guests, a roommate, or creating your own private retreat. Garage enthusiasts, take note! The massive 40x18 heated garage with alley access is a rare findâ€"ideal for vehicles, a workshop, or additional storage. This garage has a meat cooler as well. This property is ready to welcome you. Don't miss your chance to own this great value home close to schools.

## Interior

Interior Features See Remarks

Appliances Other

Heating Forced Air, Natural Gas

Cooling None
Has Basement Yes

Basement Finished, Full