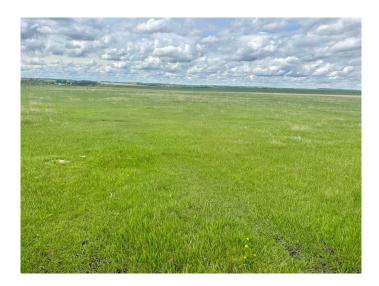

#### \$465,000

0 Bedroom, 0.00 Bathroom, Land on 88.35 Acres

NONE, Rural Red Deer County, Alberta

LOOKING FOR AFFORDABLE HORSE / LIVESTOCK PASTURE CLOSE TO TOWN? This expansive 88.35+/-acre parcel, zoned for agriculture, offers a unique opportunity for farmers, investors, or developers. With its prime location just 5 minutes from Innisfail and 15 minutes from Gasoline Alley, this property combines the best of rural serenity and urban convenience.

\*\*Property Highlights:\*\*

- \*\*Excellent Accessibility:\*\* Direct access from Highway 2A ensures easy transportation and logistics.

- \*\*Vast Agricultural Potential:\*\* Ideal for farming, ranching, or establishing a rural retreat.