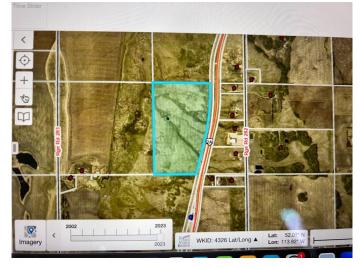

\*\*Property Highlights:\*\*

- \*\*Excellent Accessibility:\*\* Direct access from Highway 2A ensures easy transportation and logistics.

- \*\*Vast Agricultural Potential:\*\* Ideal for farming, ranching, or establishing a rural retreat.

### **Community Information**

| Address     | On Hwy 2a             |
|-------------|-----------------------|
| Subdivision | NONE                  |
| City        | Rural Red Deer County |
| County      | Red Deer County       |
| Province    | Alberta               |
| Postal Code | T4G 0G8               |