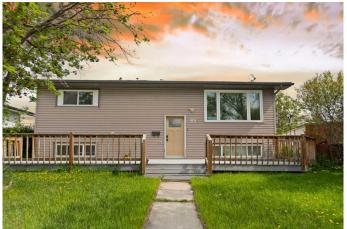

## \$549,900

4 Bedroom, 2.00 Bathroom, 1,007 sqft Residential on 0.12 Acres

Penbrooke Meadows, Calgary, Alberta

Do not miss out this well set up property, live up rent down, located in a Cul-De-Sac, lot of street parking. 2 good size bedrooms on main floor, separated Laundry room on main floor, open kitchen with white Quartz counter top, shiny backflash, and all energy efficient high-end appliances, open concept with lot of sun lights. The illegal Suite in the basement, very nice set up and efficient, 2 good size bedrooms, nice kitchen cabinets and high-end appliances, separated laundry room for the basement. Double rear detached garage with heated, New high efficient furnace 2021, Hot water tank 2024, New toilets on both bathroom 2024, Front windows on both floor 2024, basement bathtub 2024.

#### **Essential Information**

MLS® # A2224102 Price \$549,900

Bedrooms 4

Bathrooms 2.00

Full Baths 2

Square Footage 1,007 Acres 0.12 Year Built 1971

Type Residential
Sub-Type Detached
Style Bi-Level

Status Active

# **Community Information**

Address 83 Penmeadows Place Se

Subdivision Penbrooke Meadows

City Calgary
County Calgary
Province Alberta
Postal Code T2A3P8