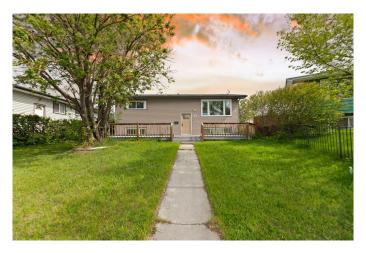

## \$549,900

4 Bedroom, 2.00 Bathroom, 1,007 sqft Residential on 0.12 Acres

Penbrooke Meadows, Calgary, Alberta

Do not miss out this well set up property, live up rent down, located in a Cul-De-Sac, lot of street parking. 2 good size bedrooms on main floor, separated Laundry room on main floor, open kitchen with white Quartz counter top, shiny backflash, and all energy efficient high-end appliances, open concept with lot of sun lights. The illegal Suite in the basement, very nice set up and efficient, 2 good size bedrooms, nice kitchen cabinets and high-end appliances, separated laundry room for the basement. Double rear detached garage with heated, New high efficient furnace 2021, Hot water tank 2024, New toilets on both bathroom 2024, Front windows on both floor 2024, basement bathtub 2024.

#### **Essential Information**

MLS® # A2224102 Price \$549,900

Bedrooms 4

Bathrooms 2.00

Full Baths 2

Square Footage 1,007 Acres 0.12 Year Built 1971

Type Residential
Sub-Type Detached
Style Bi-Level

Status Active

# **Community Information**

Address 83 Penmeadows Place Se

Subdivision Penbrooke Meadows

City Calgary
County Calgary
Province Alberta
Postal Code T2A3P8