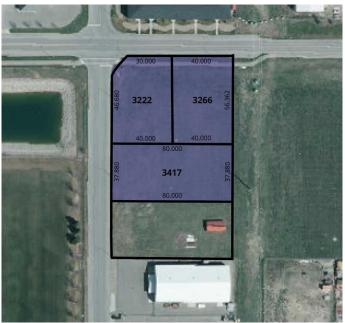

### \$530,000

0 Bedroom, 0.00 Bathroom, Commercial on 1.86 Acres

Sherring Industrial Park, Lethbridge, Alberta

Three individually titled lots totaling 1.86 acres. Being a corner lot, this site offers flexible development options with the opportunity for multiple points of access from 32 St N or Giffen Rd N. All City of Lethbridge utilities are available to the site, as well as fiber optic internet which was recently installed throughout the park. The parcel is competitively priced at nearly \$10,000 less per-acre than other comparable lots in the area. The site dimensions are approximately 310' (north-to-south) by 260' (east-to-west), with 550' of frontage. Although the site is zoned Direct Control (DC), there are a number of permitted and discretionary uses to accommodate a wide range of potential users.