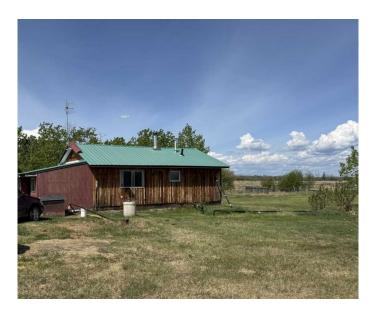

## \$200,000

2 Bedroom, 1.00 Bathroom, 820 sqft Residential on 12.26 Acres

NONE, Rural Peace No. 135, M.D. of, Alberta

Just a short 10-minute drive from Peace River awaits this 12.25-acre property, complete with an 800+ sq.ft. modest 2 bed, 1 bath home, built in 2005. Also on the property is a 35' x 32' building with an unheated shop on one side and an 8-place heated kennel on the other side. Additionally, there are numerous other out buildings including a greenhouse. This property, close to town offers many options for country living with the possibility of an income generating kennel. Live in the existing home while building your new home or move a modular home onto the property â€l the possibilities await you.

#### **Essential Information**

MLS® # A2224258
Price \$200,000

Bedrooms 2
Bathrooms 1.00
Full Baths 1

Square Footage 820

Acres 12.26 Year Built 2005

Type Residential Sub-Type Detached

Style Acreage with Residence, Bungalow

#### **Exterior**

Exterior Features Dog Run

Lot Description Treed, Triangular Lot

Roof Metal

Construction Wood Frame, Wood Siding Foundation Poured Concrete, Piling(s)