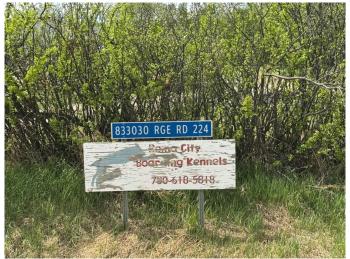

## **Community Information**

Address 833030 Range Road 224

Subdivision NONE

City Rural Peace No. 135, M.D. of

County Peace No. 135, M.D. of

Province Alberta
Postal Code T0H 1W0

## \$200,000

2 Bedroom, 1.00 Bathroom, 820 sqft Residential on 12.26 Acres

NONE, Rural Peace No. 135, M.D. of, Alberta

Just a short 10-minute drive from Peace River awaits this 12.25-acre property, complete with an 800+ sq.ft. modest 2 bed, 1 bath home, built in 2005. Also on the property is a 35' x 32' building with an unheated shop on one side and an 8-place heated kennel on the other side. Additionally, there are numerous other out buildings including a greenhouse. This property, close to town offers many options for country living with the possibility of an income generating kennel. Live in the existing home while building your new home or move a modular home onto the property â€l the possibilities await you.