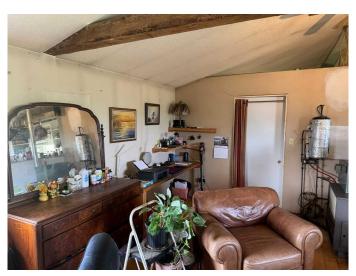

## \$200,000

2 Bedroom, 1.00 Bathroom, 820 sqft Residential on 12.26 Acres

NONE, Rural Peace No. 135, M.D. of, Alberta

Just a short 10-minute drive from Peace River awaits this 12.25-acre property, complete with an 800+ sq.ft. modest 2 bed, 1 bath home, built in 2005. Also on the property is a 35' x 32' building with an unheated shop on one side and an 8-place heated kennel on the other side. Additionally, there are numerous other out buildings including a greenhouse. This property, close to town offers many options for country living with the possibility of an income generating kennel. Live in the existing home while building your new home or move a modular home onto the property â€l the possibilities await you.

## Interior

Interior Features See Remarks

Appliances Gas Range, Refrigerator, Washer/Dryer

Heating Natural Gas, Other

Cooling None Basement None