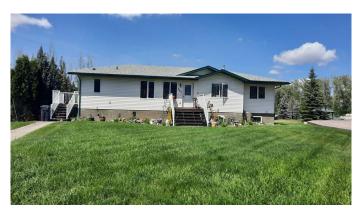

# \$427,500 - 242 Mcnab Close, Drumheller

MLS® #A2224369

## \$427,500

5 Bedroom, 4.00 Bathroom, 1,498 sqft Residential on 0.71 Acres

Nacmine, Drumheller, Alberta

OVER 3/4 of AN ACRE In NACMINE! 5bedrooms, 3 bathroom! Nestled in Nacmine on an EPIC 31,126 sq ft lot. Mature Trees, landscaped, with room for you and your friends. Back deck for enjoying summer nights. Inside the AC will keep you cool. The main floor features open concept living. Kitchen with eat up peninsula, and pantry. 3 bedrooms on the main. Primary with walk in closet and ensuite. Downstairs 2 bedrooms. bathroom and huge Rec room. Other features include Newer shingles and hot water tank, main floor laundry and spaces that are ready for your own personal touches. On Town Water and Sewer. Nacmine has Playground, Ice Rink, Community Hall with Bingo and Pancake Breakfasts. Gas station, liquor and convenience store.

#### **Essential Information**

MLS® # A2224369 Price \$427,500

Bedrooms 5

Bathrooms 4.00

Full Baths 3

Half Baths 1

Square Footage 1,498

Acres 0.71

Year Built 2003

Type Residential
Sub-Type Detached
Style Bungalow
Status Active

## **Community Information**

Address 242 Mcnab Close

Subdivision Nacmine
City Drumheller
County Drumheller
Province Alberta
Postal Code T0J0Y0