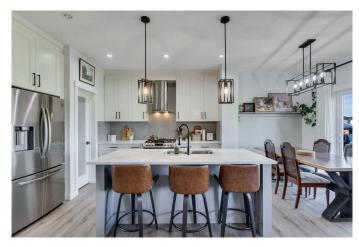

# \$595,000

6 Bedroom, 4.00 Bathroom, 1,928 sqft Residential on 0.08 Acres

Edgefield, Strathmore, Alberta

Welcome to Edgefield in Strathmore, where your new home is located on a quiet street with a west-facing backyard that backs directly onto a greenspace! Step inside and you're immediately welcomed by a bright, open concept living space, attractively upgraded, with absolutely nothing to do but move in and enjoy! Picture yourself enjoying breakfast at the island, baking treats in the kitchen, or hosting friends and family in the sunlit living and dining areas. The main floor is complete with a half bath and a main floor bedroom ideal for guests or a home office, thoughtfully tucked away from the main living space for privacy. Retreat upstairs to your primary bedroom spacious enough for your king-sized bed, complete with a 5-piece ensuite and a large walk-in closet. A bonus room offers the perfect spot for movie nights or a dedicated play area, while two additional bedrooms and upper laundry add function and flexibility. Downstairs, the fully developed basement, with a separate entrance, offers even more room to grow. It includes a large rec room, two additional bedrooms, and a full bathroom, providing great potential for multigenerational living or added privacy. And oh, the sun-soaked, west-facing backyard is your personal chill area to take in the rays and let the kids play while not having to worry about any neighbours behind you! This exceptional 2-storey home features a semi-attached double garage with a stand alone house and approx. 2700 total square feet of warmth,