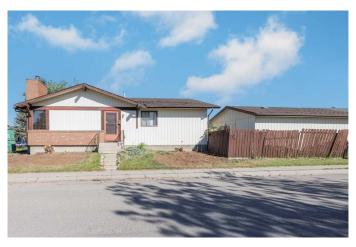

## \$514,900

5 Bedroom, 3.00 Bathroom, 1,123 sqft Residential on 0.09 Acres

Abbeydale, Calgary, Alberta

| CORNER LOT | 5 BEDS | 2.5 BATHS | SINGLE DETACHED GARAGE | SEPARATE ENTRANCE | Located on a corner lot in the community of Abbeydale, this bungalow offers 5 bedrooms, 2.5 bathrooms, and a functional layout. Natural light flows through the windows, creating a bright and welcoming atmosphere as you enter. The main living area connects seamlessly to the kitchen and formal dining space. The main floor features three good-sized bedrooms, including a primary with its own 2-piece ensuite. A 4-piece bathroom completes this level. The basement includes a spacious second living area, two additional bedrooms, and a 3-piece bathroom. A separate side entrance adds extra convenience. Enjoy the backyard and patio, along with a single detached garage for parking or storage. Conveniently located close to schools, parks, shopping, and more!

#### **Exterior**

Exterior Features Other

Lot Description Back Lane, Corner Lot

Roof Asphalt Shingle

Construction Wood Frame

Foundation **Poured Concrete** 