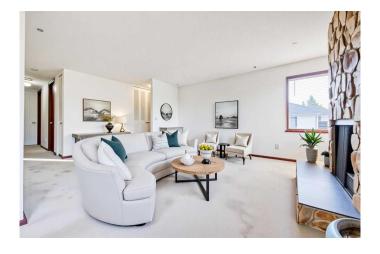

## \$514,900

5 Bedroom, 3.00 Bathroom, 1,123 sqft Residential on 0.09 Acres

Abbeydale, Calgary, Alberta

| CORNER LOT | 5 BEDS | 2.5 BATHS | SINGLE DETACHED GARAGE | SEPARATE ENTRANCE | Located on a corner lot in the community of Abbeydale, this bungalow offers 5 bedrooms, 2.5 bathrooms, and a functional layout. Natural light flows through the windows, creating a bright and welcoming atmosphere as you enter. The main living area connects seamlessly to the kitchen and formal dining space. The main floor features three good-sized bedrooms, including a primary with its own 2-piece ensuite. A 4-piece bathroom completes this level. The basement includes a spacious second living area, two additional bedrooms, and a 3-piece bathroom. A separate side entrance adds extra convenience. Enjoy the backyard and patio, along with a single detached garage for parking or storage. Conveniently located close to schools, parks, shopping, and more!

### Interior

**Interior Features** See Remarks

**Appliances** Dishwasher, Dryer, Electric Stove, Refrigerator, Washer

Forced Air Heating

Cooling None Fireplace Yes 1