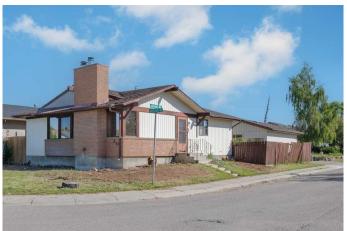

## \$514,900

5 Bedroom, 3.00 Bathroom, 1,123 sqft Residential on 0.09 Acres

Abbeydale, Calgary, Alberta

| CORNER LOT | 5 BEDS | 2.5 BATHS | SINGLE DETACHED GARAGE | SEPARATE ENTRANCE | Located on a corner lot in the community of Abbeydale, this bungalow offers 5 bedrooms, 2.5 bathrooms, and a functional layout. Natural light flows through the windows, creating a bright and welcoming atmosphere as you enter. The main living area connects seamlessly to the kitchen and formal dining space. The main floor features three good-sized bedrooms, including a primary with its own 2-piece ensuite. A 4-piece bathroom completes this level. The basement includes a spacious second living area, two additional bedrooms, and a 3-piece bathroom. A separate side entrance adds extra convenience. Enjoy the backyard and patio, along with a single detached garage for parking or storage. Conveniently located close to schools, parks, shopping, and more!

#### **Exterior**

Exterior Features Other

Lot Description Back Lane, Corner Lot

Roof Asphalt Shingle

Construction Wood Frame

Foundation **Poured Concrete** 