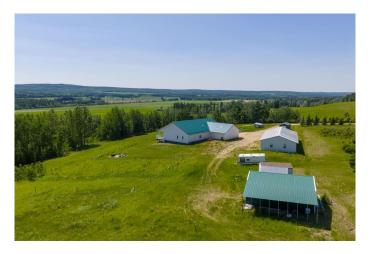

## \$799,900

0 Bedroom, 0.00 Bathroom, 3,084 sqft Agri-Business on 159.01 Acres

NONE, Rural Woodlands County, Alberta

Welcome to this 2006 ranch-style home nestled on 159.01 acres of serene countryside between Whitecourt and Mayerthorpe, just southwest of Anselmo Hall and only a short distance off the pavement. This spacious 5-bedroom, 3-bathroom home offers over 3,000 sq ft of living space with vaulted ceilings and generously sized bedrooms, perfect for a growing family or hosting guests. Enjoy your morning coffee or summer BBQs on the large covered deck, complete with a natural gas hookup. The property includes both an attached and a detached garageâ€"plenty of space for vehicles, tools, and toys. Formerly a thriving U-pick operation, the land offers incredible potential for someone looking to revive the business or simply enjoy the beauty and bounty of rural life. With peaceful surroundings and a stunning view, this property is a true gem waiting for its next chapter.