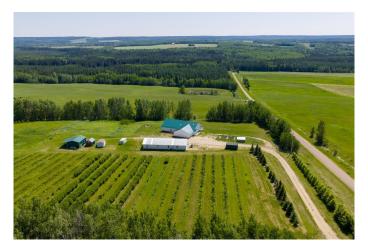

## \$799,900

0 Bedroom, 0.00 Bathroom, 3,084 sqft Agri-Business on 159.01 Acres

NONE, Rural Woodlands County, Alberta

Welcome to this 2006 ranch-style home nestled on 159.01 acres of serene countryside between Whitecourt and Mayerthorpe, just southwest of Anselmo Hall and only a short distance off the pavement. This spacious 5-bedroom, 3-bathroom home offers over 3,000 sq ft of living space with vaulted ceilings and generously sized bedrooms, perfect for a growing family or hosting guests. Enjoy your morning coffee or summer BBQs on the large covered deck, complete with a natural gas hookup. The property includes both an attached and a detached garageâ€"plenty of space for vehicles, tools, and toys. Formerly a thriving U-pick operation, the land offers incredible potential for someone looking to revive the business or simply enjoy the beauty and bounty of rural life. With peaceful surroundings and a stunning view, this property is a true gem waiting for its next chapter.