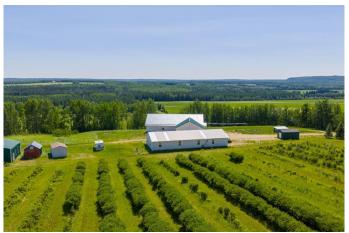

## \$799,900

0 Bedroom, 0.00 Bathroom, 3,084 sqft Agri-Business on 159.01 Acres

NONE, Rural Woodlands County, Alberta

Welcome to this 2006 ranch-style home nestled on 159.01 acres of serene countryside between Whitecourt and Mayerthorpe, just southwest of Anselmo Hall and only a short distance off the pavement. This spacious 5-bedroom, 3-bathroom home offers over 3,000 sq ft of living space with vaulted ceilings and generously sized bedrooms, perfect for a growing family or hosting guests. Enjoy your morning coffee or summer BBQs on the large covered deck, complete with a natural gas hookup. The property includes both an attached and a detached garageâ€"plenty of space for vehicles, tools, and toys. Formerly a thriving U-pick operation, the land offers incredible potential for someone looking to revive the business or simply enjoy the beauty and bounty of rural life. With peaceful surroundings and a stunning view, this property is a true gem waiting for its next chapter.