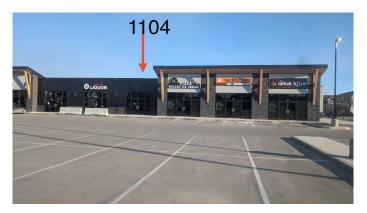

# \$38 - 1104, 20 Dawson Wharf Mount, Chestermere

MLS® #A2225632

#### \$38

0 Bedroom, 0.00 Bathroom, Commercial on 0.00 Acres

Dawson's Landing, Chestermere, Alberta

"Great opportunity to lease a prime retail space in the heart of Dawson Landing, Chestermere! This versatile ~1,300 +/- sq. ft. space is ideal for a Medical clinic, Pharmacy, Convenient store, Veterinary clinic, Laundry service, Dance studio, Yoga, Salon, Immigration services, Insurance, financial services, Meat shop, Restaurant, and many more uses \*\*subject to board approval\*\*. Operating costs estimated at \$10/sq. ft. for year of 2024. Excellent visibility in a high-traffic locationâ€"perfect for your next business venture! Contact us today for more details."\*

## **Community Information**

Address 1104, 20 Dawson Wharf Mount

Subdivision Dawson's Landing

City Chestermere County Chestermere

Province Alberta
Postal Code T1X2R7