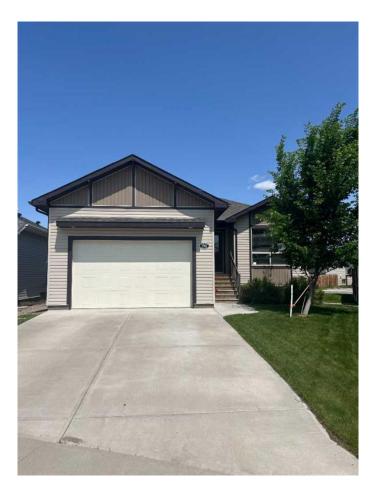

### \$549,900

4 Bedroom, 2.00 Bathroom, 1,014 sqft Residential on 0.13 Acres

Sunridge, Lethbridge, Alberta

Fantastic home with a LEGAL SUITE with private entrance, separate laundry, off street parking pad in in the back with a paved ally way. Two Complete sets of appliances. Great investment property or supplement income to off set the mortgage expenses. This home is located on a quiet cul-de-sac, close to schools and shopping. Call your favourite REALTOR® to view this gem today.

#### **Exterior**

Exterior Features Private Entrance, Private Yard

Lot Description Back Yard, Cul-De-Sac, City Lot

Roof Asphalt Shingle

Construction Concrete, Mixed, Vinyl Siding, Wood Frame

Foundation Poured Concrete