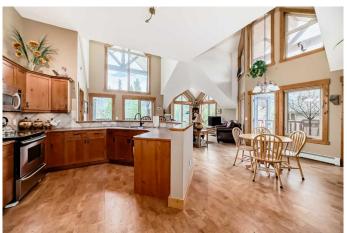

## \$759,900

2 Bedroom, 2.00 Bathroom, 1,243 sqft Residential on 0.00 Acres

Three Sisters, Canmore, Alberta

Visit REALTOR® website for additional information. Discover one of the finest homes in the complexâ€"this top-floor corner penthouse offers 1,243 sq ft of open-concept living with soaring ceilings, oversized windows, and two spacious primary suites with private ensuites. Enjoy two private decks overlooking peaceful wooded greenspace, just steps from the Bow River. Located in a sought-after adult community, residents have access to a clubhouse with a pool, hot tubs, sauna, steam room, gym, theatre, event space, and games room. Titled underground parking and a secure storage locker complete this low-maintenance mountain retreat.

### Interior

Interior Features High Ceilings, Open Floorplan, Vaulted Ceiling(s)

Appliances Dishwasher, Dryer, Freezer, Garburator, Microwave, Range,

Refrigerator, Washer

Heating Baseboard

Cooling None
Fireplace Yes
# of Fireplaces 1