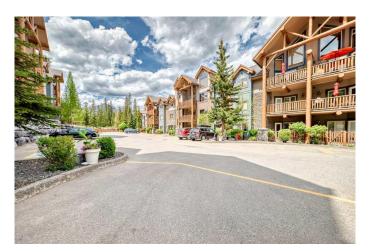

## \$759,900

2 Bedroom, 2.00 Bathroom, 1,243 sqft Residential on 0.00 Acres

Three Sisters, Canmore, Alberta

Visit REALTOR® website for additional information. Discover one of the finest homes in the complexâ€"this top-floor corner penthouse offers 1,243 sq ft of open-concept living with soaring ceilings, oversized windows, and two spacious primary suites with private ensuites. Enjoy two private decks overlooking peaceful wooded greenspace, just steps from the Bow River. Located in a sought-after adult community, residents have access to a clubhouse with a pool, hot tubs, sauna, steam room, gym, theatre, event space, and games room. Titled underground parking and a secure storage locker complete this low-maintenance mountain retreat.

### Interior

Interior Features High Ceilings, Open Floorplan, Vaulted Ceiling(s)

Appliances Dishwasher, Dryer, Freezer, Garburator, Microwave, Range,

Refrigerator, Washer

Heating Baseboard

Cooling None
Fireplace Yes
# of Fireplaces 1