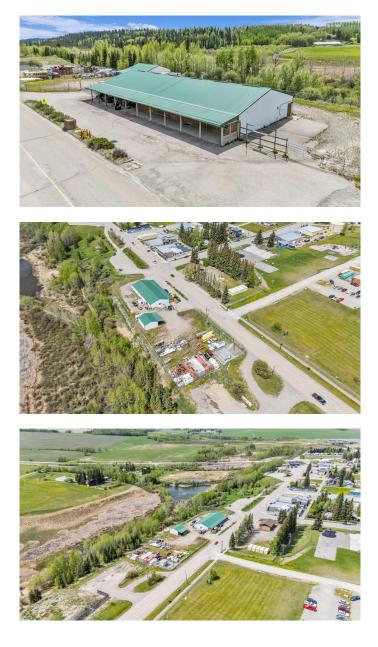

### \$780,000

0 Bedroom, 0.00 Bathroom, Commercial on 1.38 Acres

NONE, Cremona, Alberta

Prime Commercial Property – Cremona, Alberta 6,000 SQ.FT Stand-Alone Commercial Building: 3 Properties: On 1.38 Acres Fenced

This wellâ€"maintained 6,000â€"squareâ€"foot commercial building is situated on three separately titled commercial-zoned lots in the thriving rural community of Cremona, Alberta, and presents an exceptional opportunity. It offers a rare combination of space, functionality, and investment potential.

## Property Highlights:

With its flexible interior layout, this 6,000 sq ft commercial structure is a unique offering that can accommodate various business uses.

1,200 sq ft auxiliary building, ideal for storage, workshop, or additional operational support

Fully fenced yard offering enhanced security, accessibility, and utility

Previously operated as Cremona's trusted hardware store, the property holds strong community recognition and goodwill.

#### Strategic Location:

Conveniently located just 55 minutes from Calgary, 40 minutes from Airdrie, and 35 minutes from Cochrane, this property offers easy access to major trade routes and the

benefits of a supportive, small-town environment.