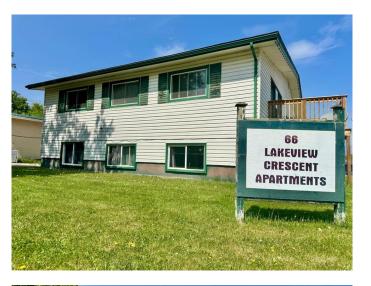

# \$520,000 - 66 Lakeview, Lac La Biche

MLS® #A2226547

# \$520,000

0 Bedroom, 0.00 Bathroom, 2,026 sqft Multi-Family on 0.33 Acres

Lac La Biche, Lac La Biche, Alberta

Don't miss this fantastic opportunity to own a fully tenanted 4-plex situated on a double lot in Lakeview Crescent, Lac La Biche! Ideally located on a corner lot with sidewalk access to the lake, downtown, McArthur Place Park, walking trails, the museum, spray park, and moreâ€"this property offers both convenience and lifestyle appeal for tenants.

The building features four self-contained suites: three 2-bedroom units and one 1-bedroom unit, all with access to a shared laundry room. There's ample on-site and street parking, plus a handy storage shed.