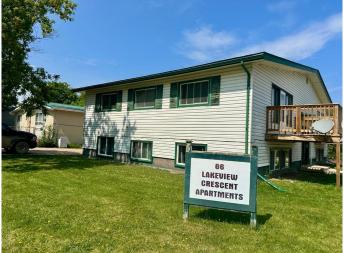

# \$520,000

0 Bedroom, 0.00 Bathroom, 2,026 sqft Multi-Family on 0.33 Acres

Lac La Biche, Lac La Biche, Alberta

Don't miss this fantastic opportunity to own a fully tenanted 4-plex situated on a double lot in Lakeview Crescent, Lac La Biche! Ideally located on a corner lot with sidewalk access to the lake, downtown, McArthur Place Park, walking trails, the museum, spray park, and moreâ€"this property offers both convenience and lifestyle appeal for tenants.

The building features four self-contained suites: three 2-bedroom units and one 1-bedroom unit, all with access to a shared laundry room. There's ample on-site and street parking, plus a handy storage shed.