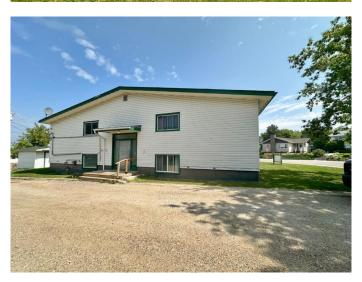

# \$520,000

0 Bedroom, 0.00 Bathroom, 2,026 sqft Multi-Family on 0.33 Acres

Lac La Biche, Lac La Biche, Alberta

Don't miss this fantastic opportunity to own a fully tenanted 4-plex situated on a double lot in Lakeview Crescent, Lac La Biche! Ideally located on a corner lot with sidewalk access to the lake, downtown, McArthur Place Park, walking trails, the museum, spray park, and moreâ€"this property offers both convenience and lifestyle appeal for tenants.

The building features four self-contained suites: three 2-bedroom units and one 1-bedroom unit, all with access to a shared laundry room. There's ample on-site and street parking, plus a handy storage shed.