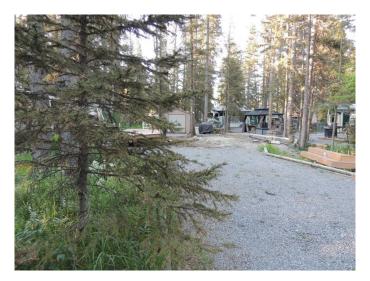

### \$67,000

0 Bedroom, 0.00 Bathroom, Land on 0.11 Acres

NONE, Sundre, Alberta

Price Reduced! VERY quiet and treed lot within Tall Timber RV Resort located on the eastern edge of the town of Sundre. Large vinyl shed also on the lot. Also included is the a full length deck (very solid and well maintained ) covered with an aluminum Awning extending your living space, even if it's raining! The large lot is basically maintenance free and backs onto a common green space for extra privacy giving the feel of additional space. Tall Timber RV Resort is a well run 3-Season Park open from April - October. The low maintenance fees (1746.09 annually) also include Power/Water/Sewer ). There are many park organized events throughout the camping season for young and old alike. Friday's in the Summer there is a mini Farmer's Market in the park where local Vendors are selling their wares and vegetables and baking and other treasures. Often times there are also Food Trucks to enjoy! On occasion there are Family Dances located in the park's Community Centre, Supervised Dart competitions for the kids and parents, Ball Diamonds, Bocce / Horseshoe pitches and if all that's not enough, there's the Indoor Pool and Hot-tub to enjoy! For the kids there is a couple of playgrounds, Basket-Ball Courts, Pickle-Ball, Gaga Ball, and even a Frisbee Golf course! You can be as busy as you like or you can simply come and enjoy sitting on your deck with a beverage and reading, or visiting with family. Located just over one hour north of the Calgary city limits and approx an hour from

### **Exterior**

Lot Description Backs on to Park/Green Space, Irregular Lot, Low Maintenance