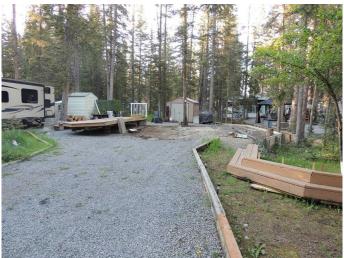

### \$67,000

0 Bedroom, 0.00 Bathroom, Land on 0.11 Acres

NONE, Sundre, Alberta

Price Reduced! VERY quiet and treed lot within Tall Timber RV Resort located on the eastern edge of the town of Sundre. Large vinyl shed also on the lot. Also included is the a full length deck (very solid and well maintained ) covered with an aluminum Awning extending your living space, even if it's raining! The large lot is basically maintenance free and backs onto a common green space for extra privacy giving the feel of additional space. Tall Timber RV Resort is a well run 3-Season Park open from April - October. The low maintenance fees (1746.09 annually) also include Power/Water/Sewer ). There are many park organized events throughout the camping season for young and old alike. Friday's in the Summer there is a mini Farmer's Market in the park where local Vendors are selling their wares and vegetables and baking and other treasures. Often times there are also Food Trucks to enjoy! On occasion there are Family Dances located in the park's Community Centre, Supervised Dart competitions for the kids and parents, Ball Diamonds, Bocce / Horseshoe pitches and if all that's not enough, there's the Indoor Pool and Hot-tub to enjoy! For the kids there is a couple of playgrounds, Basket-Ball Courts, Pickle-Ball, Gaga Ball, and even a Frisbee Golf course! You can be as busy as you like or you can simply come and enjoy sitting on your deck with a beverage and reading, or visiting with family. Located just over one hour north of the Calgary city limits and approx an hour from

### **Exterior**

Lot Description Backs on to Park/Green Space, Irregular Lot, Low Maintenance