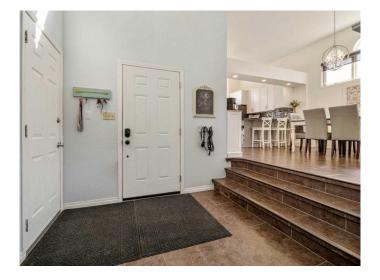

# \$529,000

5 Bedroom, 3.00 Bathroom, 1,392 sqft Residential on 0.13 Acres

Ridgewood, Lethbridge, Alberta

Looking for a truly unique exceptional family home? Looking for an amazing location in one of the most sought after neighborhoods in Lethbridge? This stunning home offers 5 bedrooms plus and office, or 4 bedrooms plus an office and a gym. This home is the ideal choice for a large family with its unique layout, featuring a Jack and Jill bathroom on the third level catering to the kids, three bedrooms. You will love to entertain in this home with its well laid out kitchen and its striking granite counter tops, stainless steel appliances, spacious and bright dining area and large living room with its wood burning fireplace! Just off of the large Primary bedroom you will find a gorgeous ensuite with a jetted tub, dual sinks, and a separate shower. And also just off the Primary bedroom is a large office or what could be used as a Nursery. This home features so many perks from its wonderful location to the unique layout, beautiful kitchen and dining area, gorgeous living room with a stone woodburning fireplace to a newer 50 year slate tile roof installed in 2018, newer Hot Water tank installed a few years ago and Central Air. As well as a convenient deck off of the dining and kitchen area perfect for BBQing, featuring a gas line to the BBQ. You will spend countless hours out enjoying your huge deck off the rear of the property overlooking the generous lush backyard. The parents will love the quiet crescent location for the kids and the kids will love the large backyard with its playhouse/shed and the