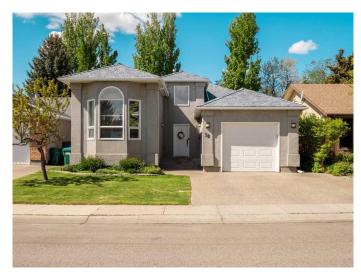

# \$529,000 - 38 Edgewood Place W, Lethbridge

MLS® #A2226623

# \$529,000

5 Bedroom, 3.00 Bathroom, 1,392 sqft Residential on 0.13 Acres

Ridgewood, Lethbridge, Alberta

Looking for a truly unique exceptional family home? Looking for an amazing location in one of the most sought after neighborhoods in Lethbridge? This stunning home offers 5 bedrooms plus and office, or 4 bedrooms plus an office and a gym. This home is the ideal choice for a large family with its unique layout, featuring a Jack and Jill bathroom on the third level catering to the kids, three bedrooms. You will love to entertain in this home with its well laid out kitchen and its striking granite counter tops, stainless steel appliances, spacious and bright dining area and large living room with its wood burning fireplace! Just off of the large Primary bedroom you will find a gorgeous ensuite with a jetted tub, dual sinks, and a separate shower. And also just off the Primary bedroom is a large office or what could be used as a Nursery. This home features so many perks from its wonderful location to the unique layout, beautiful kitchen and dining area, gorgeous living room with a stone woodburning fireplace to a newer 50 year slate tile roof installed in 2018, newer Hot Water tank installed a few years ago and Central Air. As well as a convenient deck off of the dining and kitchen area perfect for BBQing, featuring a gas line to the BBQ. You will spend countless hours out enjoying your huge deck off the rear of the property overlooking the generous lush backyard. The parents will love the quiet crescent location for the kids and the kids will love the large backyard with its playhouse/shed and the