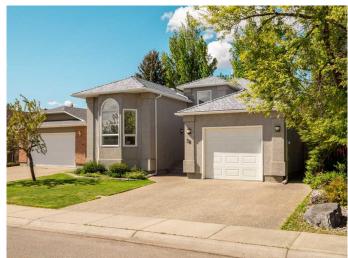

# \$529,000 - 38 Edgewood Place W, Lethbridge

MLS® #A2226623

# \$529,000

5 Bedroom, 3.00 Bathroom, 1,392 sqft Residential on 0.13 Acres

Ridgewood, Lethbridge, Alberta

Looking for a truly unique exceptional family home? Looking for an amazing location in one of the most sought after neighborhoods in Lethbridge? This stunning home offers 5 bedrooms plus and office, or 4 bedrooms plus an office and a gym. This home is the ideal choice for a large family with its unique layout, featuring a Jack and Jill bathroom on the third level catering to the kids, three bedrooms. You will love to entertain in this home with its well laid out kitchen and its striking granite counter tops, stainless steel appliances, spacious and bright dining area and large living room with its wood burning fireplace! Just off of the large Primary bedroom you will find a gorgeous ensuite with a jetted tub, dual sinks, and a separate shower. And also just off the Primary bedroom is a large office or what could be used as a Nursery. This home features so many perks from its wonderful location to the unique layout, beautiful kitchen and dining area, gorgeous living room with a stone woodburning fireplace to a newer 50 year slate tile roof installed in 2018, newer Hot Water tank installed a few years ago and Central Air. As well as a convenient deck off of the dining and kitchen area perfect for BBQing, featuring a gas line to the BBQ. You will spend countless hours out enjoying your huge deck off the rear of the property overlooking the generous lush backyard. The parents will love the quiet crescent location for the kids and the kids will love the large backyard with its playhouse/shed and the