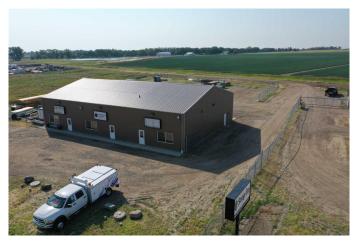

### \$1,500

0 Bedroom, 0.00 Bathroom, Commercial on 0.00 Acres

NONE, Taber, Alberta

Looking for a great location for your business? Check out this unit for lease with highway frontage. The building footprint is 1800 sqft with mezzanine measuring 390 sqft for extra storage and office space with 2 piece bathroom. The Overhead door measures 14'x14'. The yard area has room for customer parking and outdoor storage and is fenced for extra security. Suitable for all different types of businesses. Lease is triple net.