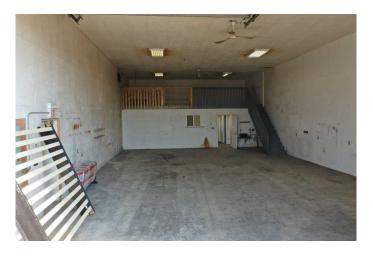

### \$1,500

0 Bedroom, 0.00 Bathroom, Commercial on 0.00 Acres

NONE, Taber, Alberta

Looking for a great location for your business? Check out this unit for lease with highway frontage. The building footprint is 1800 sqft with mezzanine measuring 390 sqft for extra storage and office space with 2 piece bathroom. The Overhead door measures 14'x14'. The yard area has room for customer parking and outdoor storage and is fenced for extra security. Suitable for all different types of businesses. Lease is triple net.