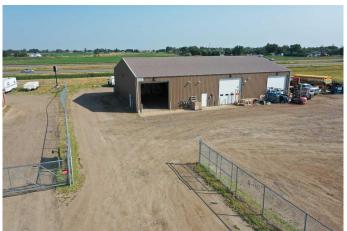

### \$1,500

0 Bedroom, 0.00 Bathroom, Commercial on 0.00 Acres

NONE, Taber, Alberta

Looking for a great location for your business? Check out this unit for lease with highway frontage. The building footprint is 1800 sqft with mezzanine measuring 390 sqft for extra storage and office space with 2 piece bathroom. The Overhead door measures 14'x14'. The yard area has room for customer parking and outdoor storage and is fenced for extra security. Suitable for all different types of businesses. Lease is triple net.