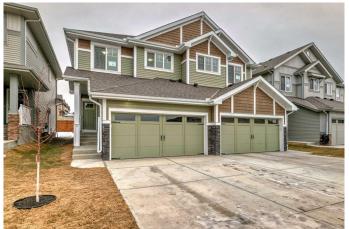

# \$549,900 - 63 Belgian Crescent, Cochrane

MLS® #A2227283

## \$549,900

3 Bedroom, 3.00 Bathroom, 1,630 sqft Residential on 0.07 Acres

Heartland, Cochrane, Alberta

Welcome home to Heartland in Cochrane! This incredible new community invites you to live your adventure so close to the Rockies and within minutes of great parks, pathways, schools, and shopping! With 1629 square feet of open-concept living space, the home is built with your growing family in mind. This duplex features 3 bedrooms, 2.5 bathrooms, side entry, and a front-attached garage. Enjoy extra living space on the main floor with the laundry room on the second floor. The 9-foot ceilings and quartz countertops throughout blends style and functionality for your family to build endless memories

#### **Essential Information**

MLS® # A2227283 Price \$549,900

Bedrooms 3
Bathrooms 3.00
Full Baths 2

Half Baths 1

Square Footage 1,630

Acres 0.07 Year Built 2023

Type Residential

Sub-Type Semi Detached