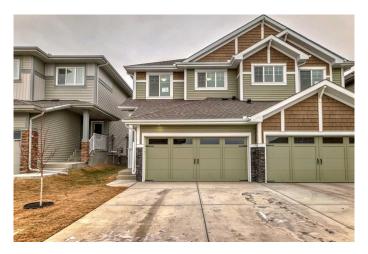

# \$549,900 - 63 Belgian Crescent, Cochrane

MLS® #A2227283

## \$549,900

3 Bedroom, 3.00 Bathroom, 1,630 sqft Residential on 0.07 Acres

Heartland, Cochrane, Alberta

Welcome home to Heartland in Cochrane! This incredible new community invites you to live your adventure so close to the Rockies and within minutes of great parks, pathways, schools, and shopping! With 1629 square feet of open-concept living space, the home is built with your growing family in mind. This duplex features 3 bedrooms, 2.5 bathrooms, side entry, and a front-attached garage. Enjoy extra living space on the main floor with the laundry room on the second floor. The 9-foot ceilings and quartz countertops throughout blends style and functionality for your family to build endless memories

#### **Essential Information**

MLS® # A2227283 Price \$549,900

Bedrooms 3
Bathrooms 3.00
Full Baths 2

Half Baths 1

Square Footage 1,630

Acres 0.07 Year Built 2023

Type Residential

Sub-Type Semi Detached