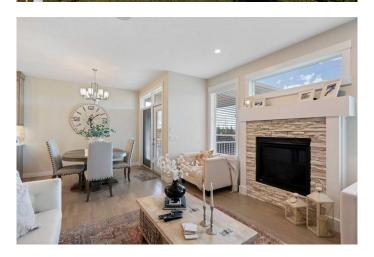

Inside, you'II find a spacious main floor featuring a beautiful kitchen and an open-concept living room anchored by a cozy fireplace.

The primary bedroom offers a spa-inspired ensuite with a stand-alone soaker tub and a generous walk-in closet. A second bright bedroom (currently set up as a home office), a stylish 2-piece bath, and a convenient laundry room complete the main level.

Washer/Dryer, Window Coverings, Central Air Conditioner, Gas Stove

Heating Forced Air, Natural Gas, Fireplace(s)

Cooling Central Air

Fireplace Yes # of Fireplaces 2

Fireplaces Family Room, Gas, Stone, Basement, Mantle