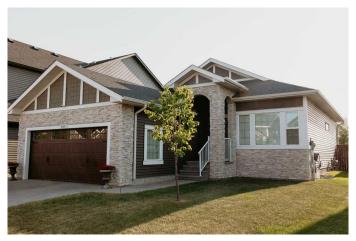

### \$774,900

4 Bedroom, 3.00 Bathroom, 1,371 sqft Residential on 0.13 Acres

Westmere, Chestermere, Alberta

OPEN HOUSE SATURDAY JUNE 21st from 2-4. Welcome

to 228 Aspenmere Circle â€" a stunning bungalow nestled in the heart of Chestermere's sought-after Westmere community with a beautifully landscaped west-facing backyard, ideal for enjoying breathtaking sunsets.

Located on a quiet street and backing onto peaceful green space, this immaculate 4-bedroom, 2.5-bathroom home offers the perfect blend of luxury, comfort, and modern efficiency. Just a short stroll from Chestermere Lake, the amazing COVE BEACH, playgrounds, and dog-friendly areas, this property is a dream for outdoor enthusiasts and families alike.

#### **Essential Information**

MLS® # A2228423 Price \$774,900

Bedrooms 4
Bathrooms 3.00
Full Baths 2

Square Footage 1,371 Acres 0.13 Year Built 2018

Type Residential
Sub-Type Detached
Style Bungalow
Status Active

#### **Exterior**

Exterior Features BBQ gas line

Lot Description Back Yard, Backs on to Park/Green Space, Landscaped, No Neighbours

**Behind** 

Roof Asphalt Shingle

Construction Stone, Vinyl Siding, Wood Frame