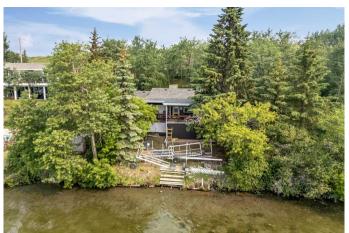

### \$449,000

2 Bedroom, 1.00 Bathroom, 603 sqft Residential on 0.33 Acres

NONE, Rural Wainwright No. 61, M.D. of, Alberta

Lakefront Getaway on Clear Lake
Nestled on the north shore of Clear Lake, this
charming 3-season cabin is the perfect retreat
for those seeking lakeside relaxation.
Featuring 2 bedrooms and 1 bathroom, the
cabin offers cozy comfort and unbeatable

cabin offers cozy comfort and unbeatable views. Enjoy your morning coffee or evening sunsets on the balcony/deck overlooking the water. An aluminum dock provides convenient access for your boat or watercraft, while nights around the firepit create lasting memories. A fantastic spot for summer adventures and tranquil escapes.