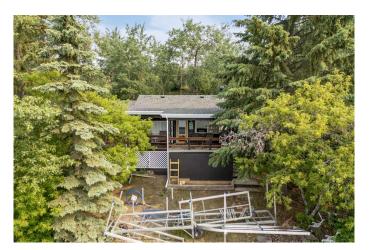

### \$449,000

2 Bedroom, 1.00 Bathroom, 603 sqft Residential on 0.33 Acres

NONE, Rural Wainwright No. 61, M.D. of, Alberta

Lakefront Getaway on Clear Lake
Nestled on the north shore of Clear Lake, this
charming 3-season cabin is the perfect retreat
for those seeking lakeside relaxation.
Featuring 2 bedrooms and 1 bathroom, the
cabin offers cozy comfort and unbeatable

cabin offers cozy comfort and unbeatable views. Enjoy your morning coffee or evening sunsets on the balcony/deck overlooking the water. An aluminum dock provides convenient access for your boat or watercraft, while nights around the firepit create lasting memories. A fantastic spot for summer adventures and tranquil escapes.