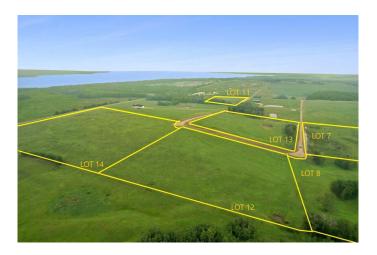

### \$208,000

0 Bedroom, 0.00 Bathroom, Land on 8.92 Acres

NONE, Rural Ponoka County, Alberta

This 8.92+- acres of near-lakeside property sits just one mile up the road from the shoreline at Parkland Beach, within the newly developing Siebel Subdivision. This six-lot bare land subdivision offers a rare opportunity to build in a peaceful setting with lake life just minutes away. Lot sizes range from 8.39+/-acres up to 20+/- acres, with prices ranging from \$158,000 to \$344,00, depending on size and services. These lots may be purchased with full services for an additional \$25,000. This includes power, gas, and an access road with culvert at the buyer's preferred location within the property.

This is a newly developed subdivisionâ€"clean, organized, and thoughtfully laid out. Some parcels enjoy direct, elevated views of Gull Lakeâ€"ideal for taking in sunsets or planning a home that makes the most of the scenery. All lots are within moments of the public boat dock, fishing spots, swimming beach, and a full range of water sports access, making this an excellent choice for those drawn to lake living.

Access is straightforward and simpleâ€"no gravel travel, no confusing turnsâ€"just direct approach off paved roads. Located within Ponoka County, the area blends quiet, rural character with easy access to year-round recreation. Gull Lake Public Beach and Gull Lake Golf Course are just down the road, offering swimming, boating, and summer