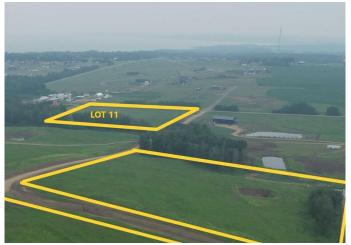

### \$208,000

0 Bedroom, 0.00 Bathroom, Land on 8.92 Acres

NONE, Rural Ponoka County, Alberta

This 8.92+- acres of near-lakeside property sits just one mile up the road from the shoreline at Parkland Beach, within the newly developing Siebel Subdivision. This six-lot bare land subdivision offers a rare opportunity to build in a peaceful setting with lake life just minutes away. Lot sizes range from 8.39+/-acres up to 20+/- acres, with prices ranging from \$158,000 to \$344,00, depending on size and services. These lots may be purchased with full services for an additional \$25,000. This includes power, gas, and an access road with culvert at the buyer's preferred location within the property.

This is a newly developed subdivisionâ€"clean, organized, and thoughtfully laid out. Some parcels enjoy direct, elevated views of Gull Lakeâ€"ideal for taking in sunsets or planning a home that makes the most of the scenery. All lots are within moments of the public boat dock, fishing spots, swimming beach, and a full range of water sports access, making this an excellent choice for those drawn to lake living.