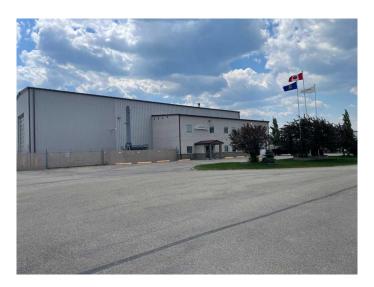

## \$1,500,000

0 Bedroom, 0.00 Bathroom, Commercial on 1.48 Acres

NONE, Whitecourt, Alberta

The 5600 sq ft shop is equipped with 2 overhead 10 ton cranes with a lift height to 25ft. The overhead door measure is 24ft high. The shop is wired with a 600 amp/ 600 volt.- 3 phase power service and a good ventilation system and LED lighting. The main floor office area consists of a reception area, 5 offices and washrooms. The second floor offers a boardroom ,10 offices , washroom , kitchen and copy room. The 1.48 acre yard is fenced and graveled and has additional heated and cold storage buildings. There are two separate titled lots measuring 2.5 acres available if more space is needed.

# **Community Information**

Address 3415 35 Avenue

Subdivision NONE

City Whitecourt

County Woodlands County

Province Alberta
Postal Code T7S1P7

**Exterior** 

Construction Mixed