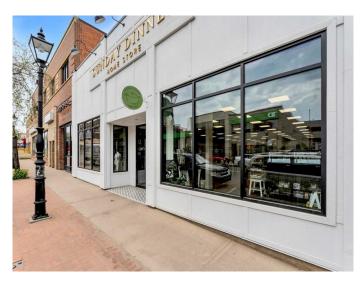

#### \$10

0 Bedroom, 0.00 Bathroom, Commercial on 0.00 Acres

SE Hill, Medicine Hat, Alberta

Beautiful Downtown Building for Lease! This fantastic renovated downtown building offers beautiful curb appeal, as well as thoughtful updated interior design, perfect to highlight any business! Located in the downtown retail hub of Medicine Hat beside Travois Ale & across from Yoke x Hem, this property is within close proximity to many of the main branches of Medicine Hat's financial institutions, as well as law offices, accounting and insurance firms. Offering just over 5,000 square feet of usable space, this building has existing separate men's and women's washroom facilities and a partial basement which could be used for storage. Many upgrades have been completed to this property including a completely new front on the building, a new back entry area, electrical upgrades, & interior improvements in the last few years. The roof and rooftop air unit are approx. 6 years old. Call today for a private viewing! Leasing costs are \$10 per sqft per annum (\$4167.50/month) plus GST, Utilities and Taxes.