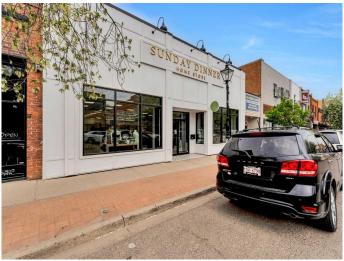

#### \$10

0 Bedroom, 0.00 Bathroom, Commercial on 0.00 Acres

SE Hill, Medicine Hat, Alberta

Beautiful Downtown Building for Lease! This fantastic renovated downtown building offers beautiful curb appeal, as well as thoughtful updated interior design, perfect to highlight any business! Located in the downtown retail hub of Medicine Hat beside Travois Ale & across from Yoke x Hem, this property is within close proximity to many of the main branches of Medicine Hat's financial institutions, as well as law offices, accounting and insurance firms. Offering just over 5,000 square feet of usable space, this building has existing separate men's and women's washroom facilities and a partial basement which could be used for storage. Many upgrades have been completed to this property including a completely new front on the building, a new back entry area, electrical upgrades, & interior improvements in the last few years. The roof and rooftop air unit are approx. 6 years old. Call today for a private viewing! Leasing costs are \$10 per sqft per annum (\$4167.50/month) plus GST, Utilities and Taxes.