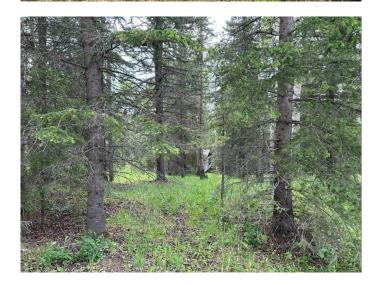

#### \$319,900

0 Bedroom, 0.00 Bathroom, Land on 2.88 Acres

Ridgelands, Rural Mountain View County, Alberta

2.88 treed acres in the Upper Ridgelands subdivision minutes west of Water Valley and just off pavement. The property features towering spruce and poplar trees, is serviced with power, and has natural gas available at the property line. The sloping lot is ideal for building a walkout home with the perfect spot recent cleared. This subdivision is just west of the highly desirable community of Water Valley with an easy commute to Calgary. There is an older 2 bedroom cabin on concrete pilings (sold as is) which has potential for renovation into the perfect family retreat it once was or enjoy its rustic charm. Zoned R-CR1. Please do not go on the property without your favorite Realtor.

#### **Exterior**

Exterior Features Private Yard

Lot Description Many Trees, Near Golf Course, No Neighbours Behind, Treed, Sloped