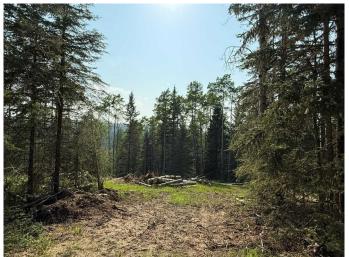

#### \$319,900

0 Bedroom, 0.00 Bathroom, Land on 2.88 Acres

Ridgelands, Rural Mountain View County, Alberta

2.88 treed acres in the Upper Ridgelands subdivision minutes west of Water Valley and just off pavement. The property features towering spruce and poplar trees, is serviced with power, and has natural gas available at the property line. The sloping lot is ideal for building a walkout home with the perfect spot recent cleared. This subdivision is just west of the highly desirable community of Water Valley with an easy commute to Calgary. There is an older 2 bedroom cabin on concrete pilings (sold as is) which has potential for renovation into the perfect family retreat it once was or enjoy its rustic charm. Zoned R-CR1. Please do not go on the property without your favorite Realtor.

#### **Exterior**

Exterior Features Private Yard

Lot Description Many Trees, Near Golf Course, No Neighbours Behind, Treed, Sloped