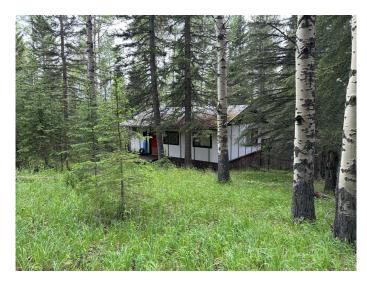

#### \$319,900

0 Bedroom, 0.00 Bathroom, Land on 2.88 Acres

Ridgelands, Rural Mountain View County, Alberta

2.88 treed acres in the Upper Ridgelands subdivision minutes west of Water Valley and just off pavement. The property features towering spruce and poplar trees, is serviced with power, and has natural gas available at the property line. The sloping lot is ideal for building a walkout home with the perfect spot recent cleared. This subdivision is just west of the highly desirable community of Water Valley with an easy commute to Calgary. There is an older 2 bedroom cabin on concrete pilings (sold as is) which has potential for renovation into the perfect family retreat it once was or enjoy its rustic charm. Zoned R-CR1. Please do not go on the property without your favorite Realtor.