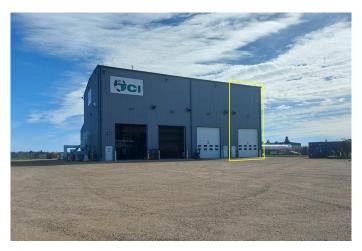

#### \$2,500

0 Bedroom, 0.00 Bathroom, Commercial on 0.00 Acres

Belich Business Park, Rural Red Deer County, Alberta

Located in Belich Business Park, this is an excellent opportunity for someone who needs shop space with minimal office. This 1,900 SF bay includes one office, one washroom, and a 1,875 SF shop space with (1) 16' x 18' overhead door and a 40' ceiling, with forced air heating and 240V power outlets. Some yard space may be negotiable if needed. This is a gross lease, inclusive of utilities.